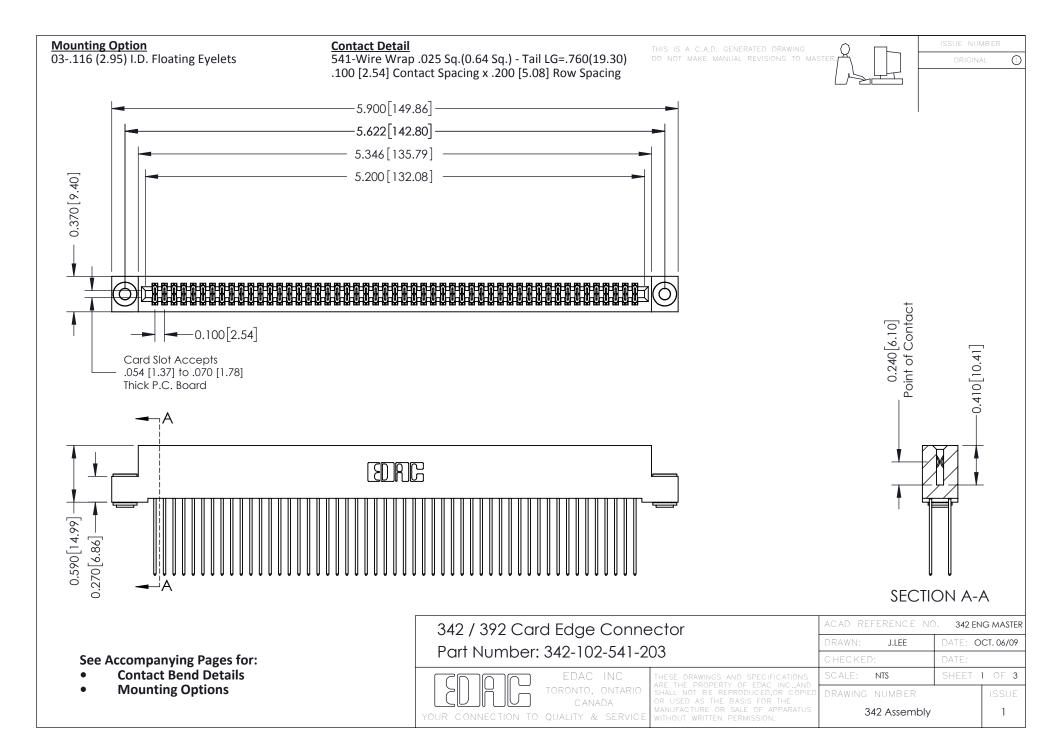

THIS IS A C.A.D. GENERATED DRAWING DO NOT MAKE MANUAL REVISIONS TO MASTER. ISSUE NUMBER

ORIGINAL

1



| 342 / 392 Series Card Edge Connector<br>Contact Bend Detail |                                                                                                                                                                                                  | ACAD REFERENCE NO. 342 ENG MASTER |             |                  |        |
|-------------------------------------------------------------|--------------------------------------------------------------------------------------------------------------------------------------------------------------------------------------------------|-----------------------------------|-------------|------------------|--------|
|