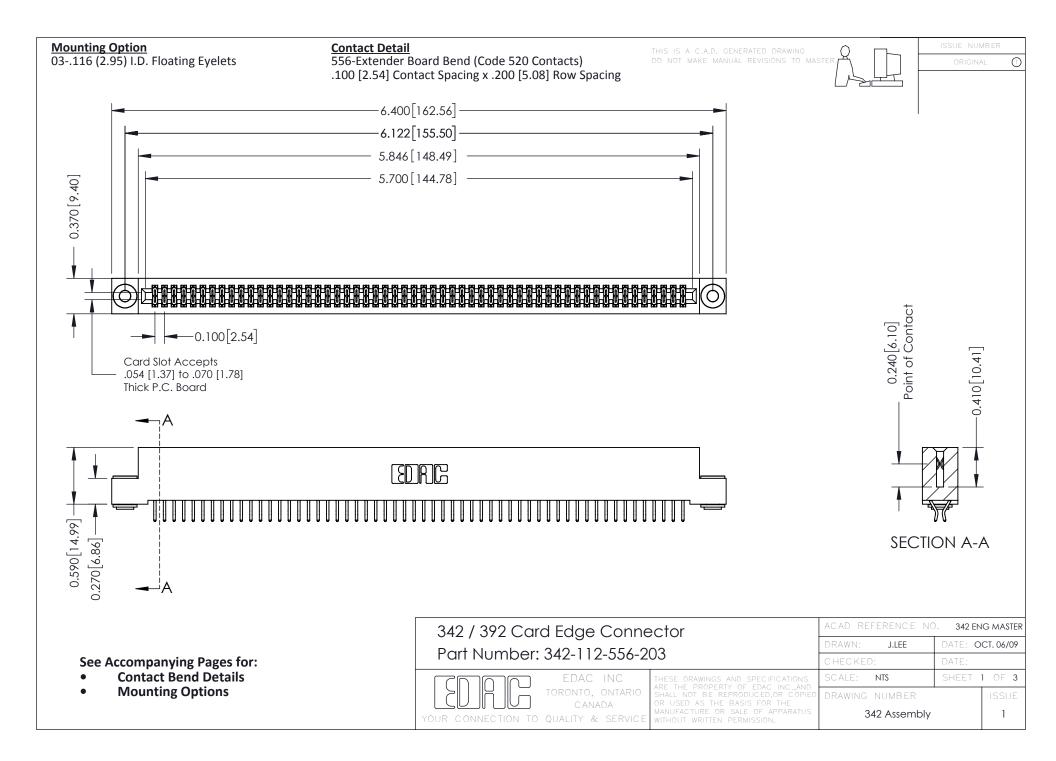

THIS IS A C.A.D. GENERATED DRAWING DO NOT MAKE MANUAL REVISIONS TO MASTER. ISSUE NUMBER

ORIGINAL

1



| 342 / 392 Series Card Edge Connector<br>Contact Bend Detail |                                                                                                                                                                                                  | ACAD REFERENCE NO. 342 ENG MASTER |             |                  |        |
|-------------------------------------------------------------|--------------------------------------------------------------------------------------------------------------------------------------------------------------------------------------------------|-----------------------------------|-------------|------------------|--------|
|