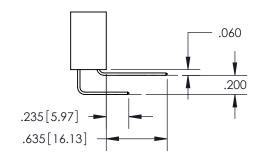

**Contact Dimensions:** 558-90 Degree Bend (Code 541 Contacts) See Sheet 2 for Contact Code 555, 556, 558, 559, 560 Dimensions

.100[2.54]

THICK PCB

EDNG

600 [15.24]

INSULATOR MATERIAL: THERMOPLASTIC PBT, UL 94V-0 CONTACT MATERIAL; COPPER TIN ALLOY CONTACT PLATING: GOLD ON THE MATING AREA, TIN PLATING ON THE CONTACT TAILS, NICKEL UNDERPLATE