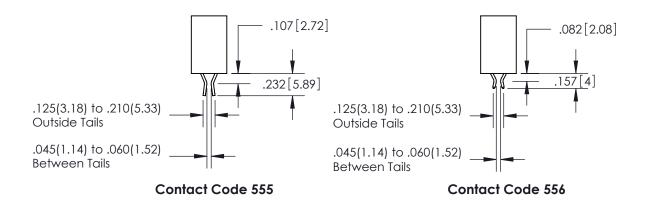

ISSUE NUMBER

ORIGINAL

1

**Contact Code 558** 

**Contact Code 559** 

**Contact Code 560** 

| 345/395 SERIES CARD EDGE CONNECTOR          |
|---------------------------------------------|
| CONTACT CODE 555,556,558,559,560 DIMENSIONS |

Outside Tails

Between Tails

|  | ACAD REFERENCE NO.  | 345-ENG-MASTER   |
|--|---------------------|------------------|
|  | DRAWN: R.STA.MONICA | DATE:MAY.16/2017 |
|  | CHECKED:            | DATE:            |
|  | SCALE: 1:1          | SHEET 2 OF 2     |
|  | DRAWING NUMBER      | ISSUE            |
|  | 345-ENG-MASTER      | 1                |