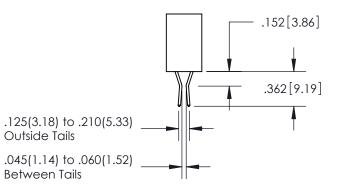

ISSUE NUMBER

ORIGINAL

1

**Contact Code 558** 

**Contact Code 559** 

**Contact Code 560** 

| 345/395 SERIES CARD EDGE CONNECTOR          |
|---------------------------------------------|
| CONTACT CODE 555,556,558,559,560 DIMENSIONS |

Outside Tails

Between Tails

|  | ACAD REFERENCE NO.  | 345-ENG-MASTER   |
|--|---------------------|------------------|
|  | DRAWN: R.STA.MONICA | DATE:MAY.16/2017 |
|  | CHECKED:            | DATE:            |
|  | SCALE: 1:1          | SHEET 2 OF 2     |
|  | DRAWING NUMBER      | ISSUE            |
|  | 345-ENG-MASTER      | 1                |