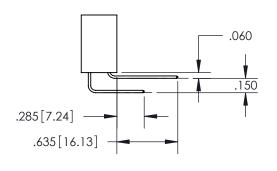

**Contact Dimensions:** 558-90 Degree Bend (Code 541 Contacts) See Sheet 2 for Contact Code 555, 556, 558, 559, 560 Dimensions

.100[2.54]

THICK PCB

EDNG

600 [15.24]

INSULATOR MATERIAL: THERMOPLASTIC PBT, UL 94V-0 CONTACT MATERIAL; COPPER TIN ALLOY CONTACT PLATING: GOLD ON THE MATING AREA, TIN PLATING ON THE CONTACT TAILS, NICKEL UNDERPLATE