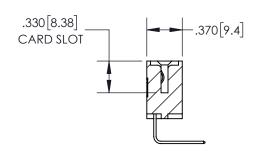

-1.335[33.91]--1.075[27.31] "D" -.760[19.3] -.600[15.24] -2x Ø.156[3.96] CARD SLOT ACCEPTS -.054" [1.37] TO .070"[1.78]

THIS IS A C.A.D. GENERATED DRAWING DO NOT MAKE MANUAL REVISIONS TO MASTER.

ISSUE NUMBER ORIGINAL 1

SECTION A-A

345/395 SERIES CARD EDGE CONNECTOR PART NUMBER: 345-005-558-604

**EDAC INC** TORONTO, ONTARIO CANADA

THESE DRAWINGS AND SPECIFICATIONS ARE THE PROPERTY OF EDAC INC.,AND SHALL NOT BE REPRODUCED, OR COPIED OR USED AS THE BASIS FOR THE MANUFACTURE OR SALE OF APPARATUS WITHOUT WRITTEN PERMISSION.