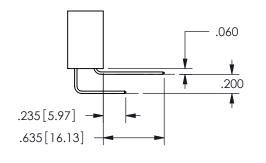

<u>Contact Dimensions:</u>
559-90 Degree Bend (Code 541 Contacts)
See Sheet 2 for Contact Code 555, 556, 558, 559, 560 **Dimensions** 

THIS IS A C.A.D. GENERATED DRAWING DO NOT MAKE MANUAL REVISIONS TO MASTER.

**SECTION A-A** 

ISSUE NUMBER ORIGINAL

1

**Contact Code 558** 

Contact Code 559

Contact Code 560

INSULATOR MATERIAL: THERMOPLASTIC POLYESTER, UL 94V-0

DAP MATERIAL AVAILABLE UPON REQUEST

CONTACT MATERIAL; COPPER ALLOY CONTACT PLATING: GOLD ON THE MATING AREA, TIN PLATING ON THE CONTACT TAILS, NICKEL UNDERPLATE

345/395 SERIES CARD EDGE CONNECTOR CONTACT CODE 555,556,558,559,560 DIMENSIONS