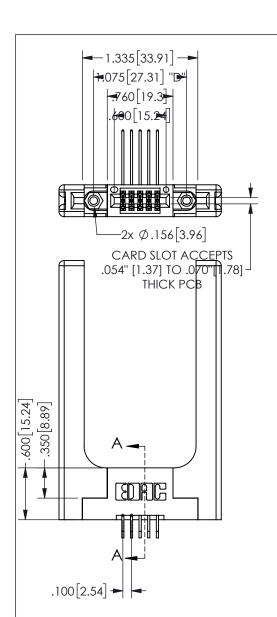

## 345/395 SERIES CARD EDGE CONNECTOR PART NUMBER: 345-010-559-258

YOUR CONNECTION TO QUALITY & SERVICE

**EDAC INC** TORONTO, ONTARIO CANADA

THESE DRAWINGS AND SPECIFICATIONS ARE THE PROPERTY OF EDAC INC.,AND SHALL NOT BE REPRODUCED, OR COPIED OR USED AS THE BASIS FOR THE MANUFACTURE OR SALE OF APPARATUS WITHOUT WRITTEN PERMISSION.

| ACAD REFERENCE NO.  | 345-ENG-MASTER   |
|---------------------|------------------|
| DRAWN: R.STA.MONICA | DATE:MAY.16/2017 |
| CHECKED:            | DATE:            |
| SCALE: NTS          | SHEET 1 OF 2     |
| DRAWING NUMBER      | ISSUE            |
| 345-ENG-MASTER      | 1                |
|                     |                  |