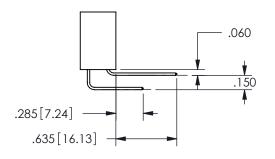

**SECTION A-A** 

ISSUE NUMBER ORIGINAL

1

**Contact Code 558** 

Contact Code 559

Contact Code 560

INSULATOR MATERIAL: THERMOPLASTIC POLYESTER, UL 94V-0

DAP MATERIAL AVAILABLE UPON REQUEST

CONTACT MATERIAL; COPPER ALLOY CONTACT PLATING: GOLD ON THE MATING AREA, TIN PLATING ON THE CONTACT TAILS, NICKEL UNDERPLATE

345/395 SERIES CARD EDGE CONNECTOR CONTACT CODE 555,556,558,559,560 DIMENSIONS