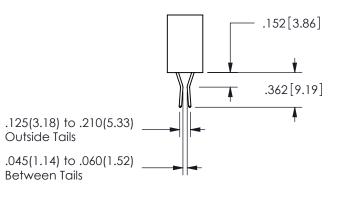

**SECTION A-A** 

ISSUE NUMBER ORIGINAL

1

**Contact Code 558** 

Contact Code 559

Contact Code 560

INSULATOR MATERIAL: THERMOPLASTIC POLYESTER, UL 94V-0

DAP MATERIAL AVAILABLE UPON REQUEST

CONTACT MATERIAL; COPPER ALLOY CONTACT PLATING: GOLD ON THE MATING AREA, TIN PLATING ON THE CONTACT TAILS, NICKEL UNDERPLATE

345/395 SERIES CARD EDGE CONNECTOR CONTACT CODE 555,556,558,559,560 DIMENSIONS