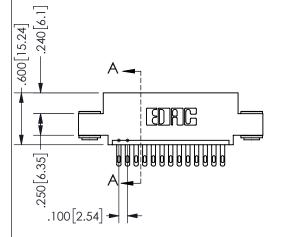

SECTION A-A

ISSUE NUMBER ORIGINAL

1

**Contact Code 558** 

Contact Code 559

**Contact Code 560** 

INSULATOR MATERIAL: THERMOPLASTIC POLYESTER, UL 94V-0 DAP MATERIAL AVAILABLE UPON REQUEST

CONTACT MATERIAL; COPPER ALLOY CONTACT PLATING: GOLD ON THE MATING AREA, TIN PLATING ON THE CONTACT TAILS, NICKEL UNDERPLATE

345/395 SERIES CARD EDGE CONNECTOR CONTACT CODE 555,556,558,559,560 DIMENSIONS

YOUR CONNECTION TO QUALITY & SERVICE

**EDAC INC** TORONTO, ONTARIO CANADA

THESE DRAWINGS AND SPECIFICATIONS ARE THE PROPERTY OF EDAC INC.,AND SHALL NOT BE REPRODUCED, OR COPIED OR USED AS THE BASIS FOR THE MANUFACTURE OR SALE OF APPARATUS WITHOUT WRITTEN PERMISSION.