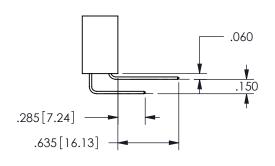

THIS IS A C.A.D. GENERATED DRAWING DO NOT MAKE MANUAL REVISIONS TO MASTER.

ISSUE NUMBER

ORIGINAL

1

<u>Contact Dimensions:</u>
500-Wire Hole .050x.025(1.27x0.64) - Tail LG=.260(6.60)
.100 (2.54) Contact Spacing x .200 (5.08) Row Spacing

345/395 SERIES CARD EDGE CONNECTOR CONTACT CODE 555,556,558,559,560 DIMENSIONS

YOUR CONNECTION TO QUALITY & SERVICE

**EDAC INC** TORONTO, ONTARIO CANADA

THESE DRAWINGS AND SPECIFICATIONS ARE THE PROPERTY OF EDAC INC.,AND SHALL NOT BE REPRODUCED, OR COPIED OR USED AS THE BASIS FOR THE MANUFACTURE OR SALE OF APPARATUS WITHOUT WRITTEN PERMISSION.