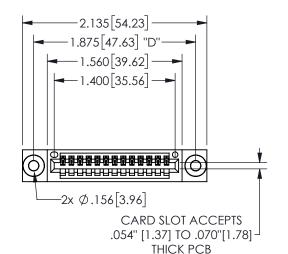

.160 4.06 .330[8.38] POINT OF CARD SLOT CONTACT .370 9.4

345/395 SERIES CARD EDGE CONNECTOR PART NUMBER: 345-013-500-403

YOUR CONNECTION TO QUALITY & SERVICE

**EDAC INC** TORONTO, ONTARIO CANADA

THESE DRAWINGS AND SPECIFICATIONS ARE THE PROPERTY OF EDAC INC.,AND SHALL NOT BE REPRODUCED, OR COPIED OR USED AS THE BASIS FOR THE MANUFACTURE OR SALE OF APPARATUS WITHOUT WRITTEN PERMISSION.

345/395 SERIES CARD EDGE CONNECTOR CONTACT CODE 555,556,558,559,560 DIMENSIONS

YOUR CONNECTION TO QUALITY & SERVICE

**EDAC INC** TORONTO, ONTARIO CANADA

THESE DRAWINGS AND SPECIFICATIONS ARE THE PROPERTY OF EDAC INC.,AND SHALL NOT BE REPRODUCED, OR COPIED OR USED AS THE BASIS FOR THE MANUFACTURE OR SALE OF APPARATUS WITHOUT WRITTEN PERMISSION.