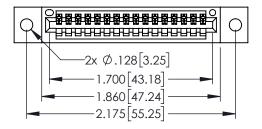

<u>Contact Dimensions:</u>
520-P.C. Tail .030x.018(0.76x0.46) - Tail LG=.175(4.45)
.100 (2.54) Contact Spacing x .200 (5.08) Row Spacing

ACAD REFERENCE NO. 345-ENG-MASTER

1

- INSULATOR MATERIAL: THERMOPLASTIC PBT BLACK, UL 94V-0
- CONTACT MATERIAL; COPPER TIN ALLOY CONTACT PLATING: GOLD ON THE MATING AREA, TIN PLATING ON THE CONTACT TAILS, NICKEL UNDERPLATE