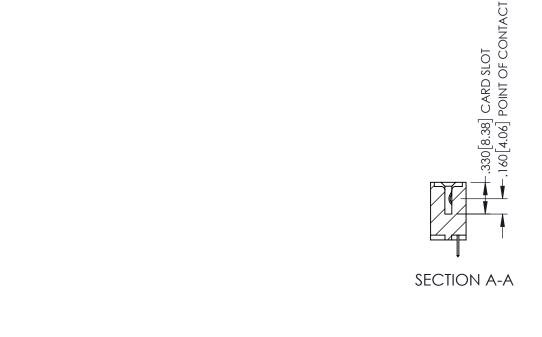

<u>Contact Dimensions:</u>
520-P.C. Tail .030x.018(0.76x0.46) - Tail LG=.175(4.45)
.100 (2.54) Contact Spacing x .200 (5.08) Row Spacing

ACAD REFERENCE NO. 345-ENG-MASTER

1

- INSULATOR MATERIAL: THERMOPLASTIC PBT BLACK, UL 94V-0
- CONTACT MATERIAL; COPPER TIN ALLOY CONTACT PLATING: GOLD ON THE MATING AREA, TIN PLATING ON THE CONTACT TAILS, NICKEL UNDERPLATE