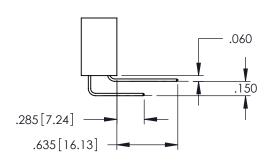

<u>Contact Dimensions:</u>
520-P.C. Tail .030x.018(0.76x0.46) - Tail LG=.175(4.45)
.100 (2.54) Contact Spacing x .200 (5.08) Row Spacing

ACAD REFERENCE NO. 345-ENG-MASTER

1

- INSULATOR MATERIAL: THERMOPLASTIC PBT BLACK, UL 94V-0
- CONTACT MATERIAL; COPPER TIN ALLOY CONTACT PLATING: GOLD ON THE MATING AREA, TIN PLATING ON THE CONTACT TAILS, NICKEL UNDERPLATE