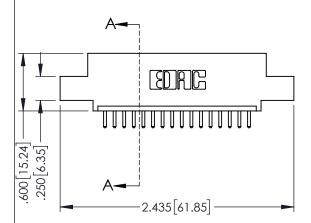

<u>Contact Dimensions:</u>
520-P.C. Tail .030x.018(0.76x0.46) - Tail LG=.175(4.45)
.100 (2.54) Contact Spacing x .200 (5.08) Row Spacing

ACAD REFERENCE NO. 345-ENG-MASTER

1

- INSULATOR MATERIAL: THERMOPLASTIC PBT BLACK, UL 94V-0
- CONTACT MATERIAL; COPPER TIN ALLOY CONTACT PLATING: GOLD ON THE MATING AREA, TIN PLATING ON THE CONTACT TAILS, NICKEL UNDERPLATE