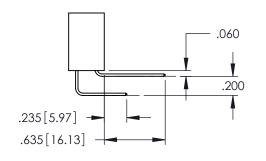

<u>Contact Dimensions:</u>
520-P.C. Tail .030x.018(0.76x0.46) - Tail LG=.175(4.45)
.100 (2.54) Contact Spacing x .200 (5.08) Row Spacing

ACAD REFERENCE NO. 345-ENG-MASTER

1

- INSULATOR MATERIAL: THERMOPLASTIC PBT BLACK, UL 94V-0
- CONTACT MATERIAL; COPPER TIN ALLOY CONTACT PLATING: GOLD ON THE MATING AREA, TIN PLATING ON THE CONTACT TAILS, NICKEL UNDERPLATE