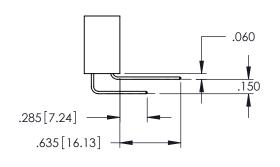

**₩** 

.107 [2.72] .082 [2.08] .157 [4] .232 [5.89] .125(3.18) to .210(5.33) .125(3.18) to .210(5.33) Outside Tails Outside Tails .045(1.14) to .060(1.52) .045(1.14) to .060(1.52) Between Tails Between Tails **Contact Code 555 Contact Code 556** 

## **Contact Code 559**

Contact Code 560

INSULATOR MATERIAL: THERMOPLASTIC POLYESTER, UL 94V-0 DAP MATERIAL AVAILABLE UPON REQUEST

CONTACT MATERIAL; COPPER ALLOY

CONTACT PLATING: GOLD ON THE MATING AREA, TIN PLATING ON THE CONTACT TAILS, NICKEL UNDERPLATE

345/395 SERIES CARD EDGE CONNECTOR CONTACT CODE 555,556,558,559,560 DIMENSIONS

YOUR CONNECTION TO QUALITY & SERVICE

|   | ACAD REFERENCE NO. 345-ENG-MASTER |                  |  |  |
|---|-----------------------------------|------------------|--|--|
|   | DRAWN: R.STA.MONICA               | DATE:MAY.16/2017 |  |  |
|   | CHECKED:                          | DATE:            |  |  |
|   | SCALE: 1:1                        | SHEET 2 OF 2     |  |  |
| D | DRAWING NUMBER                    | ISSUE            |  |  |