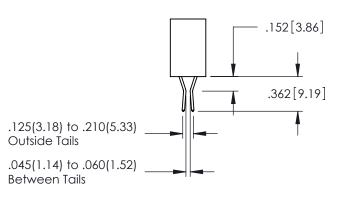

**₩** 

.107 [2.72] .082 [2.08] .157 [4] .232 [5.89] .125(3.18) to .210(5.33) .125(3.18) to .210(5.33) Outside Tails Outside Tails .045(1.14) to .060(1.52) .045(1.14) to .060(1.52) Between Tails Between Tails **Contact Code 555 Contact Code 556** 

**Contact Code 558** 

## **Contact Code 559**

Contact Code 560

INSULATOR MATERIAL: THERMOPLASTIC POLYESTER, UL 94V-0 DAP MATERIAL AVAILABLE UPON REQUEST

CONTACT MATERIAL; COPPER ALLOY

CONTACT PLATING: GOLD ON THE MATING AREA, TIN PLATING ON THE CONTACT TAILS, NICKEL UNDERPLATE

345/395 SERIES CARD EDGE CONNECTOR CONTACT CODE 555,556,558,559,560 DIMENSIONS

YOUR CONNECTION TO QUALITY & SERVICE

|   | ACAD REFERENCE NO. 345-ENG-MASTER |                  |  |  |
|---|-----------------------------------|------------------|--|--|
|   | DRAWN: R.STA.MONICA               | DATE:MAY.16/2017 |  |  |
|   | CHECKED:                          | DATE:            |  |  |
|   | SCALE: 1:1                        | SHEET 2 OF 2     |  |  |
| D | DRAWING NUMBER                    | ISSUE            |  |  |