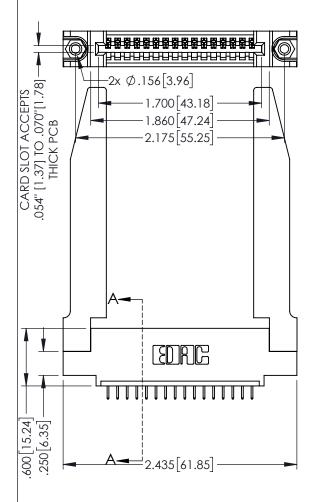

<u>Contact Dimensions:</u>
525-P.C. Tail .018 Sq.(0.46 Sq.) - Tail LG=.150(3.81)
.100 (2.54) Contact Spacing x .200 (5.08) Row Spacing

1

.160[4.06] POINT OF CONTACT CARD SLOT 330 8.38 **SECTION A-A** 

- INSULATOR MATERIAL: THERMOPLASTIC PBT BLACK, UL 94V-0
- CONTACT MATERIAL; COPPER TIN ALLOY CONTACT PLATING: GOLD ON THE MATING AREA, TIN PLATING ON THE CONTACT TAILS, NICKEL UNDERPLATE

| 345/395 SERIES CARD EDGE CONNECTOR |
|------------------------------------|
| PART NUMBER: 345-016-525-478       |

| ACAD REFERENCE NO. 345-ENG-MASTER |                  |       |  |  |
|-----------------------------------|------------------|-------|--|--|
| DRAWN: R.STA.MONICA               | DATE:MAY.16/2017 |       |  |  |
| CHECKED:                          | DATE:            |       |  |  |
| SCALE: 1:1                        | SHEET 1          | OF 2  |  |  |
| DRAWING NUMBER                    |                  | ISSUE |  |  |
| 345-ENG-MASTER                    |                  | 1     |  |  |