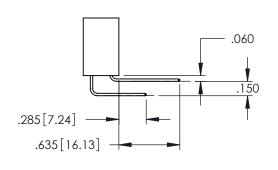

<u>Contact Dimensions:</u>
525-P.C. Tail .018 Sq.(0.46 Sq.) - Tail LG=.150(3.81)
.100 (2.54) Contact Spacing x .200 (5.08) Row Spacing

1

345/395 SERIES CARD EDGE CONNECTOR PART NUMBER: 345-018-525-488

YOUR CONNECTION TO QUALITY & SERVICE