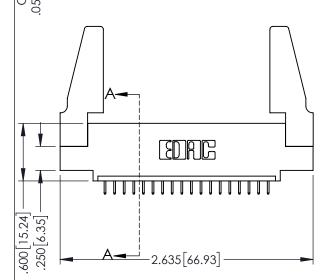

ACAD REFERENCE NO. 345-ENG-MASTER

INSULATOR MATERIAL: THERMOPLASTIC PBT BLACK, UL 94V-0

CONTACT MATERIAL; COPPER TIN ALLOY

CONTACT PLATING: GOLD ON THE MATING AREA, TIN PLATING ON THE CONTACT TAILS, NICKEL UNDERPLATE