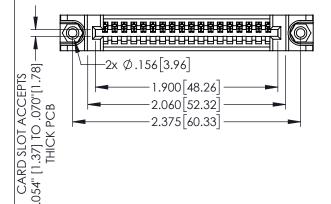

<u>Contact Dimensions:</u>
525-P.C. Tail .018 Sq.(0.46 Sq.) - Tail LG=.150(3.81)
.100 (2.54) Contact Spacing x .200 (5.08) Row Spacing

1

345/395 SERIES CARD EDGE CONNECTOR PART NUMBER: 345-018-525-488

YOUR CONNECTION TO QUALITY & SERVICE

ACAD REFERENCE NO. 345-ENG-MASTER

INSULATOR MATERIAL: THERMOPLASTIC PBT BLACK, UL 94V-0

CONTACT MATERIAL; COPPER TIN ALLOY

CONTACT PLATING: GOLD ON THE MATING AREA, TIN PLATING ON THE CONTACT TAILS, NICKEL UNDERPLATE