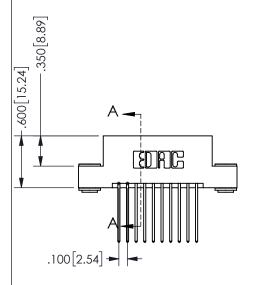

THIS IS A C.A.D. GENERATED DRAWING DO NOT MAKE MANUAL REVISIONS TO MASTER.

ISSUE NUMBER

ORIGINAL

1

Contact Dimensions: 542-Wire Wrap .025 Sq.(0.64 Sq.) - Tail LG=.645(16.38) .100 (2.54) Contact Spacing x .200 (5.08) Row Spacing 345/395 SERIES CARD EDGE CONNECTOR PART NUMBER: 345-020-542-203

EDAC INC TORONTO, ONTARIO CANADA

YOUR CONNECTION TO QUALITY & SERVICE

THESE DRAWINGS AND SPECIFICATIONS ARE THE PROPERTY OF EDAC INC., AND SHALL NOT BE REPRODUCED, OR COPIED OR USED AS THE BASIS FOR THE MANUFACTURE OR SALE OF APPARATUS WITHOUT WRITTEN PERMISSION.