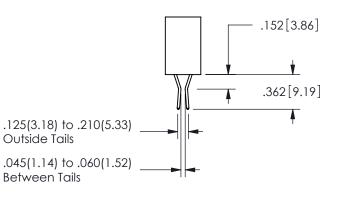

SECTION A-A

| .330[8.38] | .160[4.06]       |
|------------|------------------|
| CARD SLOT  | POINT OF TONTACT |
| .370[9.4]  |                  |

ISSUE NUMBER ORIGINAL

1

**Contact Code 558** 

Contact Code 559

Contact Code 560

INSULATOR MATERIAL: THERMOPLASTIC POLYESTER, UL 94V-0 DAP MATERIAL AVAILABLE UPON REQUEST

CONTACT MATERIAL; COPPER ALLOY CONTACT PLATING: GOLD ON THE MATING AREA, TIN PLATING ON THE CONTACT TAILS, NICKEL UNDERPLATE

345/395 SERIES CARD EDGE CONNECTOR CONTACT CODE 555,556,558,559,560 DIMENSIONS

YOUR CONNECTION TO QUALITY & SERVICE

**EDAC INC** TORONTO, ONTARIO CANADA

THESE DRAWINGS AND SPECIFICATIONS ARE THE PROPERTY OF EDAC INC.,AND SHALL NOT BE REPRODUCED, OR COPIED OR USED AS THE BASIS FOR THE MANUFACTURE OR SALE OF APPARATUS WITHOUT WRITTEN PERMISSION.