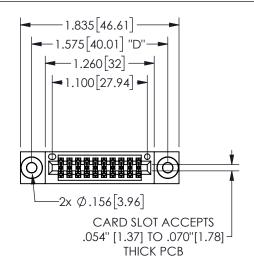

THIS IS A C.A.D. GENERATED DRAWING DO NOT MAKE MANUAL REVISIONS TO MASTER.

ISSUE NUMBER

ORIGINAL

1

Contact Dimensions: 542-Wire Wrap .025 Sq.(0.64 Sq.) - Tail LG=.645(16.38) .100 (2.54) Contact Spacing x .200 (5.08) Row Spacing 345/395 SERIES CARD EDGE CONNECTOR PART NUMBER: 345-020-542-203

EDAC INC TORONTO, ONTARIO CANADA

YOUR CONNECTION TO QUALITY & SERVICE

THESE DRAWINGS AND SPECIFICATIONS ARE THE PROPERTY OF EDAC INC., AND SHALL NOT BE REPRODUCED, OR COPIED OR USED AS THE BASIS FOR THE MANUFACTURE OR SALE OF APPARATUS WITHOUT WRITTEN PERMISSION.