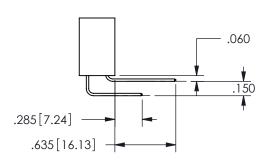

SECTION A-A

| .330[8.38] | .160[4.06]       |
|------------|------------------|
| CARD SLOT  | POINT OF TONTACT |
| .370[9.4]  |                  |

ISSUE NUMBER ORIGINAL

1

**Contact Code 558** 

Contact Code 559

Contact Code 560

INSULATOR MATERIAL: THERMOPLASTIC POLYESTER, UL 94V-0 DAP MATERIAL AVAILABLE UPON REQUEST

CONTACT MATERIAL; COPPER ALLOY CONTACT PLATING: GOLD ON THE MATING AREA, TIN PLATING ON THE CONTACT TAILS, NICKEL UNDERPLATE

345/395 SERIES CARD EDGE CONNECTOR CONTACT CODE 555,556,558,559,560 DIMENSIONS

YOUR CONNECTION TO QUALITY & SERVICE

**EDAC INC** TORONTO, ONTARIO CANADA

THESE DRAWINGS AND SPECIFICATIONS ARE THE PROPERTY OF EDAC INC.,AND SHALL NOT BE REPRODUCED, OR COPIED OR USED AS THE BASIS FOR THE MANUFACTURE OR SALE OF APPARATUS WITHOUT WRITTEN PERMISSION.