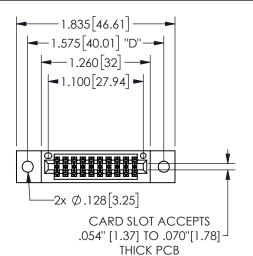

## Contact Dimensions: 542-Wire Wrap .025 Sq.(0.64 Sq.) - Tail LG=.645(16.38) .100 (2.54) Contact Spacing x .200 (5.08) Row Spacing

345/395 SERIES CARD EDGE CONNECTOR PART NUMBER: 345-020-542-502

EDNG

EDAC INC TORONTO, ONTARIO CANADA

YOUR CONNECTION TO QUALITY & SERVICE WITH

THESE DRAWINGS AND SPECIFICATIONS ARE THE PROPERTY OF EDAC INC.,AND SHALL NOT BE REPRODUCED, OR COPIED OR USED AS THE BASIS FOR THE MANUFACTURE OR SALE OF APPARATUS WITHOUT WRITTEN PERMISSION.

| JLC11O1171-71       |     |                  |       |
|---------------------|-----|------------------|-------|
| ACAD REFERENCE NO.  |     | 345-ENG-MASTER   |       |
| DRAWN: R.STA.MONICA |     | DATE:MAY.16/2017 |       |
| CHECKED:            |     | DATE:            |       |
| SCALE:              | NTS | SHEET            | OF 2  |
| DRAWING NUMBER      |     |                  | ISSUE |
| 345-ENG-MASTER      |     |                  | 1     |