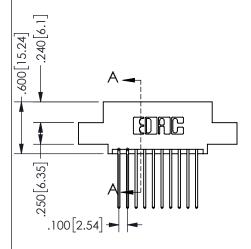

## Contact Dimensions: 542-Wire Wrap .025 Sq.(0.64 Sq.) - Tail LG=.645(16.38) .100 (2.54) Contact Spacing x .200 (5.08) Row Spacing

345/395 SERIES CARD EDGE CONNECTOR PART NUMBER: 345-020-542-502

EDNG

EDAC INC TORONTO, ONTARIO CANADA

YOUR CONNECTION TO QUALITY & SERVICE WITH

THESE DRAWINGS AND SPECIFICATIONS ARE THE PROPERTY OF EDAC INC.,AND SHALL NOT BE REPRODUCED, OR COPIED OR USED AS THE BASIS FOR THE MANUFACTURE OR SALE OF APPARATUS WITHOUT WRITTEN PERMISSION.

| JLC11O1171-71       |     |                  |       |
|---------------------|-----|------------------|-------|
| ACAD REFERENCE NO.  |     | 345-ENG-MASTER   |       |
| DRAWN: R.STA.MONICA |     | DATE:MAY.16/2017 |       |
| CHECKED:            |     | DATE:            |       |
| SCALE:              | NTS | SHEET            | OF 2  |
| DRAWING NUMBER      |     |                  | ISSUE |
| 345-ENG-MASTER      |     |                  | 1     |