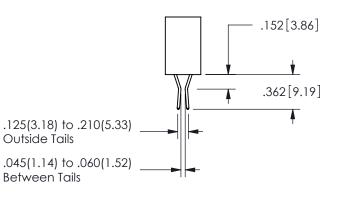

SECTION A\_A

| .330[8.38] | .160[4.06]       |
|------------|------------------|
| CARD SLOT  | POINT OF TONTACT |
| .370[9.4]  |                  |

ISSUE NUMBER ORIGINAL

1

**Contact Code 558** 

Contact Code 559

Contact Code 560

INSULATOR MATERIAL: THERMOPLASTIC POLYESTER, UL 94V-0 DAP MATERIAL AVAILABLE UPON REQUEST

CONTACT MATERIAL; COPPER ALLOY CONTACT PLATING: GOLD ON THE MATING AREA, TIN PLATING ON THE CONTACT TAILS, NICKEL UNDERPLATE

345/395 SERIES CARD EDGE CONNECTOR CONTACT CODE 555,556,558,559,560 DIMENSIONS

YOUR CONNECTION TO QUALITY & SERVICE

**EDAC INC** TORONTO, ONTARIO CANADA

THESE DRAWINGS AND SPECIFICATIONS ARE THE PROPERTY OF EDAC INC.,AND SHALL NOT BE REPRODUCED, OR COPIED OR USED AS THE BASIS FOR THE MANUFACTURE OR SALE OF APPARATUS WITHOUT WRITTEN PERMISSION.

|  | ACAD REFERENCE NO.  | 345-ENG-MASTER   |
|--|---------------------|------------------|
|  | DRAWN: R.STA.MONICA | DATE:MAY.16/2017 |
|  | CHECKED:            | DATE:            |
|  | SCALE: 1:1          | SHEET 2 OF 2     |
|  | DRAWING NUMBER      | ISSUE            |
|  | 345-ENG-MASTER      | 1                |