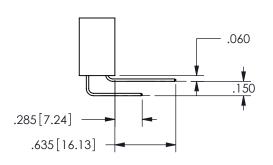

SECTION A\_A

| .330[8.38] | .160[4.06]       |
|------------|------------------|
| CARD SLOT  | POINT OF TONTACT |
| .370[9.4]  |                  |

ISSUE NUMBER ORIGINAL

1

**Contact Code 558** 

Contact Code 559

Contact Code 560

INSULATOR MATERIAL: THERMOPLASTIC POLYESTER, UL 94V-0 DAP MATERIAL AVAILABLE UPON REQUEST

CONTACT MATERIAL; COPPER ALLOY CONTACT PLATING: GOLD ON THE MATING AREA, TIN PLATING ON THE CONTACT TAILS, NICKEL UNDERPLATE

345/395 SERIES CARD EDGE CONNECTOR CONTACT CODE 555,556,558,559,560 DIMENSIONS

YOUR CONNECTION TO QUALITY & SERVICE

**EDAC INC** TORONTO, ONTARIO CANADA

THESE DRAWINGS AND SPECIFICATIONS ARE THE PROPERTY OF EDAC INC.,AND SHALL NOT BE REPRODUCED, OR COPIED OR USED AS THE BASIS FOR THE MANUFACTURE OR SALE OF APPARATUS WITHOUT WRITTEN PERMISSION.

|  | ACAD REFERENCE NO.  | 345-ENG-MASTER   |
|--|---------------------|------------------|
|  | DRAWN: R.STA.MONICA | DATE:MAY.16/2017 |
|  | CHECKED:            | DATE:            |
|  | SCALE: 1:1          | SHEET 2 OF 2     |
|  | DRAWING NUMBER      | ISSUE            |
|  | 345-ENG-MASTER      | 1                |