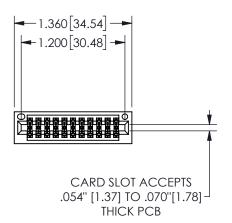

.160 4.06 .330[8.38] POINT OF CARD SLOT CONTACT

## SECTION A-A

345/395 SERIES CARD EDGE CONNECTOR PART NUMBER: 345-022-520-201

**EDAC INC** TORONTO, ONTARIO CANADA

THESE DRAWINGS AND SPECIFICATIONS ARE THE PROPERTY OF EDAC INC.,AND SHALL NOT BE REPRODUCED, OR COPIED OR USED AS THE BASIS FOR THE MANUFACTURE OR SALE OF APPARATUS WITHOUT WRITTEN PERMISSION.