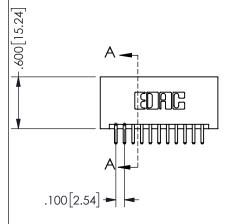

THIS IS A C.A.D. GENERATED DRAWING DO NOT MAKE MANUAL REVISIONS TO MASTER.

ISSUE NUMBER

ORIGINAL

1

<u>Contact Dimensions:</u>
520-P.C. Tail .030x.018(0.76x0.46) - Tail LG=.175(4.45)
.100 (2.54) Contact Spacing x .200 (5.08) Row Spacing

ORIGINAL 1

ISSUE NUMBER

**Contact Code 558** 

Contact Code 559

**Contact Code 560** 

INSULATOR MATERIAL: THERMOPLASTIC POLYESTER, UL 94V-0

DAP MATERIAL AVAILABLE UPON REQUEST

CONTACT MATERIAL; COPPER ALLOY

CONTACT PLATING: GOLD ON THE MATING AREA, TIN PLATING ON THE CONTACT TAILS, NICKEL UNDERPLATE