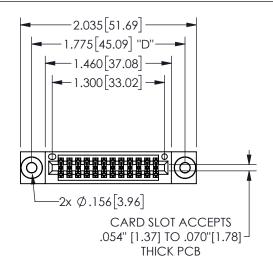

## 345/395 SERIES CARD EDGE CONNECTOR PART NUMBER: 345-024-560-503

YOUR CONNECTION TO QUALITY & SERVICE

**EDAC INC** TORONTO, ONTARIO CANADA

THESE DRAWINGS AND SPECIFICATIONS ARE THE PROPERTY OF EDAC INC.,AND SHALL NOT BE REPRODUCED, OR COPIED OR USED AS THE BASIS FOR THE MANUFACTURE OR SALE OF APPARATUS WITHOUT WRITTEN PERMISSION.

| 3LC11O117171        |                  |
|---------------------|------------------|
| ACAD REFERENCE NO.  | 345-ENG-MASTER   |
| DRAWN: R.STA.MONICA | DATE:MAY.16/2017 |
| CHECKED:            | DATE:            |
| SCALE: NTS          | SHEET 1 OF 2     |
| DRAWING NUMBER      | ISSUE            |
| 345-ENG-MASTER      | 1                |