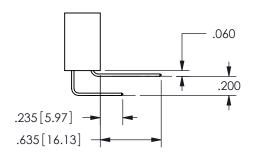

SECTION A-A

ISSUE NUMBER ORIGINAL

1

**Contact Code 558** 

Contact Code 559

**Contact Code 560** 

INSULATOR MATERIAL: THERMOPLASTIC POLYESTER, UL 94V-0 DAP MATERIAL AVAILABLE UPON REQUEST

CONTACT MATERIAL; COPPER ALLOY CONTACT PLATING: GOLD ON THE MATING AREA, TIN PLATING ON THE CONTACT TAILS, NICKEL UNDERPLATE

## 345/395 SERIES CARD EDGE CONNECTOR CONTACT CODE 555,556,558,559,560 DIMENSIONS

YOUR CONNECTION TO QUALITY & SERVICE

**EDAC INC** TORONTO, ONTARIO CANADA

THESE DRAWINGS AND SPECIFICATIONS ARE THE PROPERTY OF EDAC INC.,AND SHALL NOT BE REPRODUCED, OR COPIED OR USED AS THE BASIS FOR THE MANUFACTURE OR SALE OF APPARATUS WITHOUT WRITTEN PERMISSION.

| ACAD REFERENCE NO.  | 345-ENG-MASTER   |
|---------------------|------------------|
| DRAWN: R.STA.MONICA | DATE:MAY.16/2017 |
| CHECKED:            | DATE:            |
| SCALE: 1:1          | SHEET 2 OF 2     |
| DRAWING NUMBER      | ISSUE            |
| 345-ENG-MASTER      | 1                |