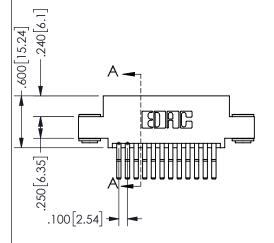

## 345/395 SERIES CARD EDGE CONNECTOR PART NUMBER: 345-024-560-503

YOUR CONNECTION TO QUALITY & SERVICE

**EDAC INC** TORONTO, ONTARIO CANADA

THESE DRAWINGS AND SPECIFICATIONS ARE THE PROPERTY OF EDAC INC.,AND SHALL NOT BE REPRODUCED, OR COPIED OR USED AS THE BASIS FOR THE MANUFACTURE OR SALE OF APPARATUS WITHOUT WRITTEN PERMISSION.

| 3LC11O117171        |                  |
|---------------------|------------------|
| ACAD REFERENCE NO.  | 345-ENG-MASTER   |
| DRAWN: R.STA.MONICA | DATE:MAY.16/2017 |
| CHECKED:            | DATE:            |
| SCALE: NTS          | SHEET 1 OF 2     |
| DRAWING NUMBER      | ISSUE            |
| 345-ENG-MASTER      | 1                |