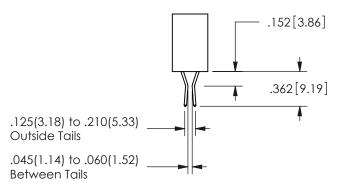

SECTION A-A

ISSUE NUMBER ORIGINAL

1

**Contact Code 558** 

Contact Code 559

**Contact Code 560** 

INSULATOR MATERIAL: THERMOPLASTIC POLYESTER, UL 94V-0 DAP MATERIAL AVAILABLE UPON REQUEST

CONTACT MATERIAL; COPPER ALLOY CONTACT PLATING: GOLD ON THE MATING AREA, TIN PLATING ON THE CONTACT TAILS, NICKEL UNDERPLATE

## 345/395 SERIES CARD EDGE CONNECTOR CONTACT CODE 555,556,558,559,560 DIMENSIONS

YOUR CONNECTION TO QUALITY & SERVICE

**EDAC INC** TORONTO, ONTARIO CANADA

THESE DRAWINGS AND SPECIFICATIONS ARE THE PROPERTY OF EDAC INC.,AND SHALL NOT BE REPRODUCED, OR COPIED OR USED AS THE BASIS FOR THE MANUFACTURE OR SALE OF APPARATUS WITHOUT WRITTEN PERMISSION.

| ACAD REFERENCE NO.  | 345-ENG-MASTER   |
|---------------------|------------------|
| DRAWN: R.STA.MONICA | DATE:MAY.16/2017 |
| CHECKED:            | DATE:            |
| SCALE: 1:1          | SHEET 2 OF 2     |
| DRAWING NUMBER      | ISSUE            |
| 345-ENG-MASTER      | 1                |