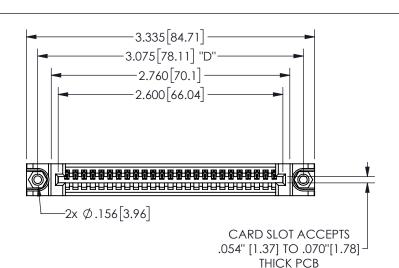

THIS IS A C.A.D. GENERATED DRAWING DO NOT MAKE MANUAL REVISIONS TO MASTER.

ISSUE NUMBER

ORIGINAL

1

.160[4.06] .330[8.38] POINT OF CARD SLOT CONTACT .370 9.4

-.180[4.57] .600[15.24] .250[6.35] .100[2.54]

<u>Contact Dimensions:</u>
523-P.C. Tail .025 Sq.(0.64 Sq.) - Tail LG=.390(9.91)
.100 (2.54) Contact Spacing x .200 (5.08) Row Spacing

345/395 SERIES CARD EDGE CONNECTOR PART NUMBER: 345-025-523-688

YOUR CONNECTION TO QUALITY & SERVICE

**EDAC INC** TORONTO, ONTARIO CANADA

THESE DRAWINGS AND SPECIFICATIONS ARE THE PROPERTY OF EDAC INC.,AND SHALL NOT BE REPRODUCED, OR COPIED OR USED AS THE BASIS FOR THE MANUFACTURE OR SALE OF APPARATUS WITHOUT WRITTEN PERMISSION.