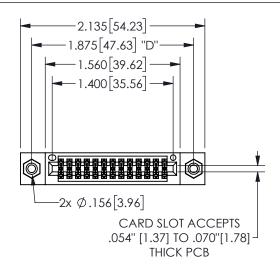

THIS IS A C.A.D. GENERATED DRAWING DO NOT MAKE MANUAL REVISIONS TO MASTER.

ISSUE NUMBER

ORIGINAL

<u>Contact Dimensions:</u>
521-P.C. Tail .025 Sq.(0.64 Sq.) - Tail LG=.150(3.81)
.100 (2.54) Contact Spacing x .200 (5.08) Row Spacing

.160 4.06 .330[8.38] POINT OF CARD SLOT CONTACT .370 9.4

## **SECTION A-A**

345/395 SERIES CARD EDGE CONNECTOR PART NUMBER: 345-026-521-208

**EDAC INC** TORONTO, ONTARIO CANADA

THESE DRAWINGS AND SPECIFICATIONS ARE THE PROPERTY OF EDAC INC., AND SHALL NOT BE REPRODUCED, OR COPIED OR USED AS THE BASIS FOR THE MANUFACTURE OR SALE OF APPARATUS WITHOUT WRITTEN PERMISSION.