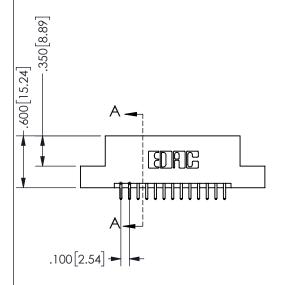

## **SECTION A-A**

345/395 SERIES CARD EDGE CONNECTOR PART NUMBER: 345-026-521-208

**EDAC INC** TORONTO, ONTARIO CANADA

THESE DRAWINGS AND SPECIFICATIONS ARE THE PROPERTY OF EDAC INC., AND SHALL NOT BE REPRODUCED, OR COPIED OR USED AS THE BASIS FOR THE MANUFACTURE OR SALE OF APPARATUS WITHOUT WRITTEN PERMISSION.