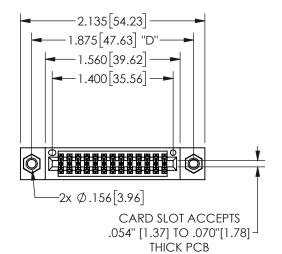

## **SECTION A-A**

345/395 SERIES CARD EDGE CONNECTOR PART NUMBER: 345-026-555-807

**EDAC INC** TORONTO, ONTARIO CANADA

THESE DRAWINGS AND SPECIFICATIONS ARE THE PROPERTY OF EDAC INC., AND SHALL NOT BE REPRODUCED, OR COPIED OR USED AS THE BASIS FOR THE MANUFACTURE OR SALE OF APPARATUS WITHOUT WRITTEN PERMISSION.

| ACAD REFERENCE NO. |              | 345-ENG-MASTER   |       |
|--------------------|--------------|------------------|-------|
| DRAWN: R           | R.STA.MONICA | DATE:MAY.16/2017 |       |
| CHECKED:           |              | DATE:            |       |
| SCALE:             | NTS          | SHEET            | OF 2  |
| DRAWING NUMBER     |              |                  | ISSUE |
| 345                | 5-ENG-MASTER |                  | 1     |
|                    |              |                  |       |