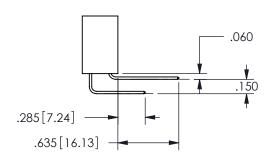

## <u>Contact Dimensions:</u> 555-Extender Board Bend (Code 500 Contacts) See Sheet 2 for Contact Code 555, 556, 558, 559, 560 **Dimensions**

.160 4.06 .330[8.38] POINT OF CARD SLOT CONTACT .370 9.4

ISSUE NUMBER ORIGINAL

1

**Contact Code 558** 

Contact Code 559

**Contact Code 560** 

INSULATOR MATERIAL: THERMOPLASTIC POLYESTER, UL 94V-0 DAP MATERIAL AVAILABLE UPON REQUEST

CONTACT MATERIAL; COPPER ALLOY CONTACT PLATING: GOLD ON THE MATING AREA, TIN PLATING ON THE CONTACT TAILS, NICKEL UNDERPLATE

345/395 SERIES CARD EDGE CONNECTOR CONTACT CODE 555,556,558,559,560 DIMENSIONS

YOUR CONNECTION TO QUALITY & SERVICE

**EDAC INC** TORONTO, ONTARIO CANADA

THESE DRAWINGS AND SPECIFICATIONS ARE THE PROPERTY OF EDAC INC.,AND SHALL NOT BE REPRODUCED, OR COPIED OR USED AS THE BASIS FOR THE MANUFACTURE OR SALE OF APPARATUS WITHOUT WRITTEN PERMISSION.