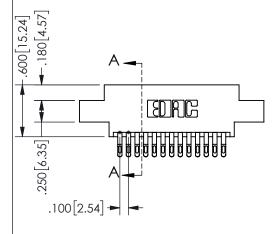

## **SECTION A-A**

345/395 SERIES CARD EDGE CONNECTOR PART NUMBER: 345-026-555-807

**EDAC INC** TORONTO, ONTARIO CANADA

THESE DRAWINGS AND SPECIFICATIONS ARE THE PROPERTY OF EDAC INC., AND SHALL NOT BE REPRODUCED, OR COPIED OR USED AS THE BASIS FOR THE MANUFACTURE OR SALE OF APPARATUS WITHOUT WRITTEN PERMISSION.

| ACAD REFERENCE NO. |              | 345-ENG-MASTER   |       |
|--------------------|--------------|------------------|-------|
| DRAWN: R           | R.STA.MONICA | DATE:MAY.16/2017 |       |
| CHECKED:           |              | DATE:            |       |
| SCALE:             | NTS          | SHEET            | OF 2  |
| DRAWING NUMBER     |              |                  | ISSUE |
| 345                | 5-ENG-MASTER |                  | 1     |
|                    |              |                  |       |