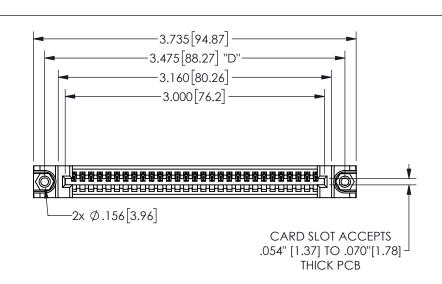

345/395 SERIES CARD EDGE CONNECTOR PART NUMBER: 345-029-520-488

YOUR CONNECTION TO QUALITY & SERVICE

**EDAC INC** TORONTO, ONTARIO CANADA

ARE THE PROPERTY OF EDAC INC.,AND SHALL NOT BE REPRODUCED, OR COPIED OR USED AS THE BASIS FOR THE MANUFACTURE OR SALE OF APPARATUS WITHOUT WRITTEN PERMISSION.

THESE DRAWINGS AND SPECIFICATIONS

| ACAD RE             | FERENCE NO.   | 345-ENG-MASTER   |       |
|---------------------|---------------|------------------|-------|
| DRAWN: R.STA.MONICA |               | DATE:MAY.16/2017 |       |
| CHECKE              | D:            | DATE:            |       |
| SCALE:              | NTS           | SHEET            | OF 2  |
| DRAWING             | NUMBER        |                  | ISSUE |
| 3                   | 45-ENG-MASTER |                  | 1     |
|                     |               |                  |       |