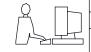

559-90 Degree Bend (Code 541 Contacts) See Sheet 2 for Contact Code 555, 556, 558, 559, 560 Dimensions

INSULATOR MATERIAL: THERMOPLASTIC PBT, UL 94V-0 CONTACT MATERIAL; COPPER TIN ALLOY CONTACT PLATING: GOLD ON THE MATING AREA, TIN PLATING ON THE CONTACT TAILS, NICKEL UNDERPLATE

## 345/395 SERIES CARD EDGE CONNECTOR PART NUMBER: 345-030-559-104

YOUR CONNECTION TO QUALITY & SERVICE

**EDAC INC** TORONTO, ONTARIO CANADA

THESE DRAWINGS AND SPECIFICATIONS ARE THE PROPERTY OF EDAC INC., AND SHALL NOT BE REPRODUCED, OR COPIED OR USED AS THE BASIS FOR THE MANUFACTURE OR SALE OF APPARATUS WITHOUT WRITTEN PERMISSION.

| ACAD REFERENCE NO.  | 345-ENG-MASTER  |
|---------------------|-----------------|
| DRAWN: R.STA.MONICA | DATEMAY.16/2017 |
| CHECKED:            | DATE:           |
| SCALE: 1:1          | SHEET 1 OF 2    |
| DRAWING NUMBER      | ISSUE           |
| 345-ENG-MASTER      | 1               |

\*FOR ALL OTHER SPECIFICATIONS REFER TO SHEET 3\*