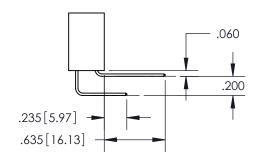

ISSUE NUMBER ORIGINAL

1

**Contact Code 558** 

## Contact Code 559

Contact Code 560

- INSULATOR MATERIAL: THERMOPLASTIC POLYESTER, UL 94V-0
- DAP MATERIAL AVAILABLE UPON REQUEST
- CONTACT MATERIAL; COPPER ALLOY

CONTACT PLATING: GOLD ON THE MATING AREA, TIN PLATING ON THE CONTACT TAILS, NICKEL UNDERPLATE