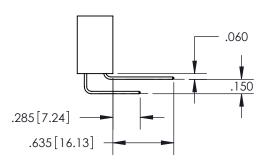

## Contact Code 559

Contact Code 560

- INSULATOR MATERIAL: THERMOPLASTIC POLYESTER, UL 94V-0
- DAP MATERIAL AVAILABLE UPON REQUEST
- CONTACT MATERIAL; COPPER ALLOY

CONTACT PLATING: GOLD ON THE MATING AREA, TIN PLATING ON THE CONTACT TAILS, NICKEL UNDERPLATE