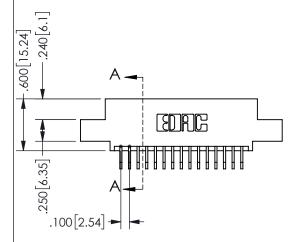

SECTION A-A

ISSUE NUMBER ORIGINAL

1

**Contact Code 558** 

Contact Code 559

**Contact Code 560** 

INSULATOR MATERIAL: THERMOPLASTIC POLYESTER, UL 94V-0

DAP MATERIAL AVAILABLE UPON REQUEST

CONTACT MATERIAL; COPPER ALLOY CONTACT PLATING: GOLD ON THE MATING AREA, TIN PLATING ON THE CONTACT TAILS, NICKEL UNDERPLATE

345/395 SERIES CARD EDGE CONNECTOR CONTACT CODE 555,556,558,559,560 DIMENSIONS