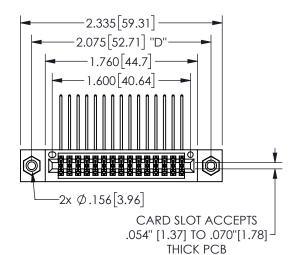

## 345/395 SERIES CARD EDGE CONNECTOR PART NUMBER: 345-030-559-508

YOUR CONNECTION TO QUALITY & SERVICE

**EDAC INC** TORONTO, ONTARIO CANADA

THESE DRAWINGS AND SPECIFICATIONS ARE THE PROPERTY OF EDAC INC.,AND SHALL NOT BE REPRODUCED, OR COPIED OR USED AS THE BASIS FOR THE MANUFACTURE OR SALE OF APPARATUS WITHOUT WRITTEN PERMISSION.