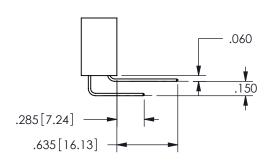

THIS IS A C.A.D. GENERATED DRAWING DO NOT MAKE MANUAL REVISIONS TO MASTER.

ISSUE NUMBER

ORIGINAL

1

<u>Contact Dimensions:</u>
559-90 Degree Bend (Code 541 Contacts)
See Sheet 2 for Contact Code 555, 556, 558, 559, 560 **Dimensions** 

.160 4.06 .330[8.38] POINT OF CARD SLOT CONTACT .370 9.4 .150[3.81]