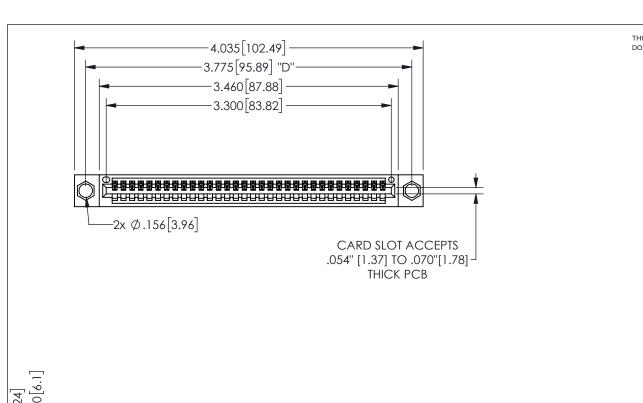

THIS IS A C.A.D. GENERATED DRAWING DO NOT MAKE MANUAL REVISIONS TO MASTER.

ORIGINAL

1

.240[6.1] 600 15.24 250 [6.35] .100[2.54]

.160 4.06 .330[8.38] POINT OF CARD SLOT CONTACT .370 9.4

<u>Contact Dimensions:</u>
540-Wire Wrap .025 Sq.(0.64 Sq.) - Tail LG=.560(14.22)
.100 (2.54) Contact Spacing x .200 (5.08) Row Spacing

345/395 SERIES CARD EDGE CONNECTOR PART NUMBER: 345-032-540-404

YOUR CONNECTION TO QUALITY & SERVICE

**EDAC INC** TORONTO, ONTARIO CANADA

THESE DRAWINGS AND SPECIFICATIONS ARE THE PROPERTY OF EDAC INC.,AND SHALL NOT BE REPRODUCED, OR COPIED OR USED AS THE BASIS FOR THE MANUFACTURE OR SALE OF APPARATUS WITHOUT WRITTEN PERMISSION.