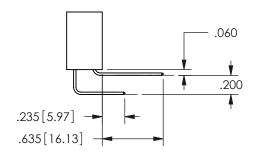

SECTION A-A

ISSUE NUMBER ORIGINAL

1

**Contact Code 558** 

Contact Code 559

**Contact Code 560** 

INSULATOR MATERIAL: THERMOPLASTIC POLYESTER, UL 94V-0

DAP MATERIAL AVAILABLE UPON REQUEST

CONTACT MATERIAL; COPPER ALLOY

CONTACT PLATING: GOLD ON THE MATING AREA, TIN PLATING ON THE CONTACT TAILS, NICKEL UNDERPLATE

## 345/395 SERIES CARD EDGE CONNECTOR CONTACT CODE 555,556,558,559,560 DIMENSIONS

YOUR CONNECTION TO QUALITY & SERVICE

**EDAC INC** TORONTO, ONTARIO CANADA

THESE DRAWINGS AND SPECIFICATIONS ARE THE PROPERTY OF EDAC INC.,AND SHALL NOT BE REPRODUCED, OR COPIED OR USED AS THE BASIS FOR THE MANUFACTURE OR SALE OF APPARATUS WITHOUT WRITTEN PERMISSION.

|               | ACAD REFERENCE NO.  | 345-ENG-MASTER   |
|---------------|---------------------|------------------|
|               | DRAWN: R.STA.MONICA | DATE:MAY.16/2017 |
|               | CHECKED:            | DATE:            |
|               | SCALE: 1:1          | SHEET 2 OF 2     |
|               | DRAWING NUMBER      | ISSUE            |
| 345-ENG-MASTE |                     | 1                |