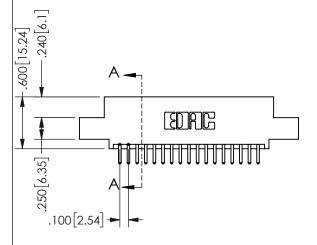

THIS IS A C.A.D. GENERATED DRAWING DO NOT MAKE MANUAL REVISIONS TO MASTER.

ISSUE NUMBER

ORIGINAL

1

-2.535[64.39]-2.275[57.79] "D" 1.960 49.78 1.800 [45.72] -2x Ø.156[3.96] CARD SLOT ACCEPTS

> .054" [1.37] TO .070"[1.78] \( \) THICK PCB

<u>Contact Dimensions:</u>
520-P.C. Tail .030x.018(0.76x0.46) - Tail LG=.175(4.45)
.100 (2.54) Contact Spacing x .200 (5.08) Row Spacing

.160 4.06 .330[8.38] POINT OF CARD SLOT CONTACT .370 9.4

## 345/395 SERIES CARD EDGE CONNECTOR PART NUMBER: 345-034-520-504

YOUR CONNECTION TO QUALITY & SERVICE

**EDAC INC** TORONTO, ONTARIO CANADA

THESE DRAWINGS AND SPECIFICATIONS ARE THE PROPERTY OF EDAC INC.,AND SHALL NOT BE REPRODUCED, OR COPIED OR USED AS THE BASIS FOR THE MANUFACTURE OR SALE OF APPARATUS WITHOUT WRITTEN PERMISSION.

| 02011011717         |                  |
|---------------------|------------------|
| ACAD REFERENCE NO.  | 345-ENG-MASTER   |
| DRAWN: R.STA.MONICA | DATE:MAY.16/2017 |
| CHECKED:            | DATE:            |
| SCALE: NTS          | SHEET 1 OF 2     |
| DRAWING NUMBER      | ISSUE            |
| 345-ENG-MASTER      | 1                |