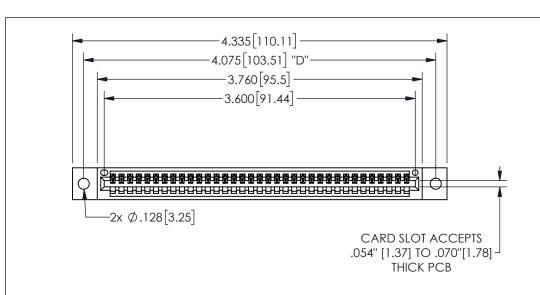

THIS IS A C.A.D. GENERATED DRAWING DO NOT MAKE MANUAL REVISIONS TO MASTER.

ORIGINAL

.160 4.06 .330[8.38] POINT OF CARD SLOT CONTACT .370 9.4

<u>Contact Dimensions:</u> 544-Wire Wrap .050x.025(1.27x0.64) - Tail LG=.750(19.05)

.100 (2.54) Contact Spacing x .200 (5.08) Row Spacing

345/395 SERIES CARD EDGE CONNECTOR PART NUMBER: 345-035-544-102

**EDAC INC** TORONTO, ONTARIO CANADA

THESE DRAWINGS AND SPECIFICATIONS ARE THE PROPERTY OF EDAC INC.,AND SHALL NOT BE REPRODUCED, OR COPIED OR USED AS THE BASIS FOR THE MANUFACTURE OR SALE OF APPARATUS WITHOUT WRITTEN PERMISSION.

SECTION A-A

ISSUE NUMBER ORIGINAL

1

**Contact Code 558** 

Contact Code 559

**Contact Code 560** 

INSULATOR MATERIAL: THERMOPLASTIC POLYESTER, UL 94V-0 DAP MATERIAL AVAILABLE UPON REQUEST

CONTACT MATERIAL; COPPER ALLOY

CONTACT PLATING: GOLD ON THE MATING AREA, TIN PLATING ON THE CONTACT TAILS, NICKEL UNDERPLATE

## 345/395 SERIES CARD EDGE CONNECTOR CONTACT CODE 555,556,558,559,560 DIMENSIONS

YOUR CONNECTION TO QUALITY & SERVICE

**EDAC INC** TORONTO, ONTARIO CANADA

THESE DRAWINGS AND SPECIFICATIONS ARE THE PROPERTY OF EDAC INC.,AND SHALL NOT BE REPRODUCED, OR COPIED OR USED AS THE BASIS FOR THE MANUFACTURE OR SALE OF APPARATUS WITHOUT WRITTEN PERMISSION.