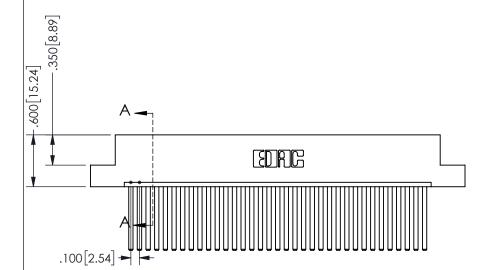

THIS IS A C.A.D. GENERATED DRAWING DO NOT MAKE MANUAL REVISIONS TO MASTER.

ORIGINAL

.160 4.06 .330[8.38] POINT OF CARD SLOT CONTACT .370 9.4

<u>Contact Dimensions:</u> 544-Wire Wrap .050x.025(1.27x0.64) - Tail LG=.750(19.05)

.100 (2.54) Contact Spacing x .200 (5.08) Row Spacing

345/395 SERIES CARD EDGE CONNECTOR PART NUMBER: 345-035-544-102

**EDAC INC** TORONTO, ONTARIO CANADA

THESE DRAWINGS AND SPECIFICATIONS ARE THE PROPERTY OF EDAC INC.,AND SHALL NOT BE REPRODUCED, OR COPIED OR USED AS THE BASIS FOR THE MANUFACTURE OR SALE OF APPARATUS WITHOUT WRITTEN PERMISSION.

SECTION A-A

ISSUE NUMBER ORIGINAL

1

**Contact Code 558** 

Contact Code 559

**Contact Code 560** 

INSULATOR MATERIAL: THERMOPLASTIC POLYESTER, UL 94V-0 DAP MATERIAL AVAILABLE UPON REQUEST

CONTACT MATERIAL; COPPER ALLOY

CONTACT PLATING: GOLD ON THE MATING AREA, TIN PLATING ON THE CONTACT TAILS, NICKEL UNDERPLATE

## 345/395 SERIES CARD EDGE CONNECTOR CONTACT CODE 555,556,558,559,560 DIMENSIONS

YOUR CONNECTION TO QUALITY & SERVICE

**EDAC INC** TORONTO, ONTARIO CANADA

THESE DRAWINGS AND SPECIFICATIONS ARE THE PROPERTY OF EDAC INC.,AND SHALL NOT BE REPRODUCED, OR COPIED OR USED AS THE BASIS FOR THE MANUFACTURE OR SALE OF APPARATUS WITHOUT WRITTEN PERMISSION.