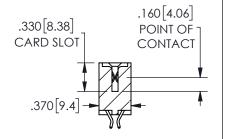

SECTION A-A

ORIGINAL 1

ISSUE NUMBER

**Contact Code 558** 

Contact Code 559

Contact Code 560

INSULATOR MATERIAL: THERMOPLASTIC POLYESTER, UL 94V-0 DAP MATERIAL AVAILABLE UPON REQUEST

CONTACT MATERIAL; COPPER ALLOY CONTACT PLATING: GOLD ON THE MATING AREA, TIN PLATING ON THE CONTACT TAILS, NICKEL UNDERPLATE

345/395 SERIES CARD EDGE CONNECTOR CONTACT CODE 555,556,558,559,560 DIMENSIONS

YOUR CONNECTION TO QUALITY & SERVICE

**EDAC INC** TORONTO, ONTARIO CANADA

THESE DRAWINGS AND SPECIFICATIONS ARE THE PROPERTY OF EDAC INC.,AND SHALL NOT BE REPRODUCED, OR COPIED OR USED AS THE BASIS FOR THE MANUFACTURE OR SALE OF APPARATUS WITHOUT WRITTEN PERMISSION.