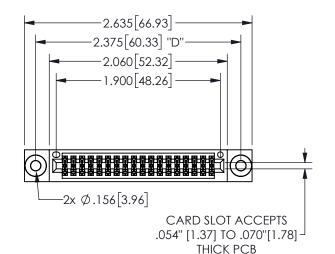

THIS IS A C.A.D. GENERATED DRAWING DO NOT MAKE MANUAL REVISIONS TO MASTER.

ISSUE NUMBER

ORIGINAL

1

<u>Contact Dimensions:</u>
556-Extender Board Bend (Code 520 Contacts)
See Sheet 2 for Contact Code 555, 556, 558, 559, 560 **Dimensions** 

## 345/395 SERIES CARD EDGE CONNECTOR PART NUMBER: 345-036-556-803

YOUR CONNECTION TO QUALITY & SERVICE

**EDAC INC** TORONTO, ONTARIO CANADA

THESE DRAWINGS AND SPECIFICATIONS ARE THE PROPERTY OF EDAC INC.,AND SHALL NOT BE REPRODUCED, OR COPIED OR USED AS THE BASIS FOR THE MANUFACTURE OR SALE OF APPARATUS WITHOUT WRITTEN PERMISSION.