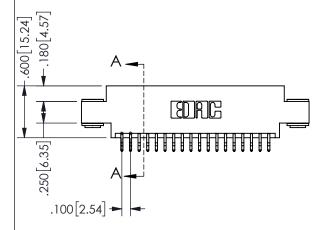

THIS IS A C.A.D. GENERATED DRAWING DO NOT MAKE MANUAL REVISIONS TO MASTER.

ISSUE NUMBER

ORIGINAL

1

<u>Contact Dimensions:</u>
556-Extender Board Bend (Code 520 Contacts)
See Sheet 2 for Contact Code 555, 556, 558, 559, 560 **Dimensions** 

## 345/395 SERIES CARD EDGE CONNECTOR PART NUMBER: 345-036-556-803

YOUR CONNECTION TO QUALITY & SERVICE

**EDAC INC** TORONTO, ONTARIO CANADA

THESE DRAWINGS AND SPECIFICATIONS ARE THE PROPERTY OF EDAC INC.,AND SHALL NOT BE REPRODUCED, OR COPIED OR USED AS THE BASIS FOR THE MANUFACTURE OR SALE OF APPARATUS WITHOUT WRITTEN PERMISSION.