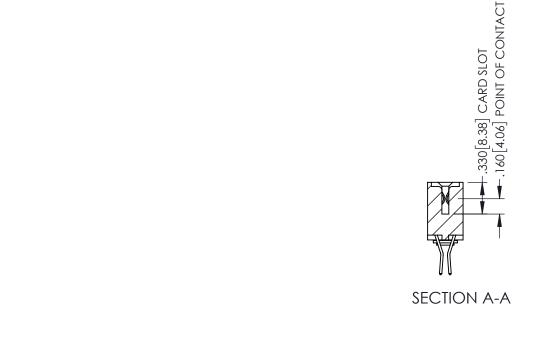

345/395 SERIES CARD EDGE CONNECTOR CONTACT CODE 555,556,558,559,560 DIMENSIONS

YOUR CONNECTION TO QUALITY & SERVICE

ACAD REFERENCE NO. 345-ENG-MASTER DATE:MAY.16/2017 DRAWN: R.STA.MONICA 1:1 SHEET 2 OF 2