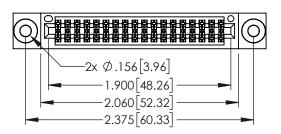

ACAD REFERENCE NO. 345-ENG-MASTER

DATE:MAY.16/2017

SHEET 1 OF 2

1

- INSULATOR MATERIAL: THERMOPLASTIC PBT BLACK, UL 94V-0
- CONTACT MATERIAL; COPPER TIN ALLOY CONTACT PLATING: GOLD ON THE MATING AREA, TIN PLATING ON THE CONTACT TAILS, NICKEL UNDERPLATE

| PART NUMBER: 345-036-560-203 |                  |                                                                                                                              | DRAWN: 1 | r.sta.monica |
|------------------------------|------------------|------------------------------------------------------------------------------------------------------------------------------|----------|--------------|
|                              |                  |                                                                                                                              | CHECKED  | ):           |
|                              | 20710 1110       | THESE DRAWINGS AND SPECIFICATIONS ARE THE PROPERTY OF EDAC INC.,AND                                                          | SCALE:   | 1:1          |
|                              | TORONTO, ONTARIO | SHALL NOT BE REPRODUCED, OR COPIED OR USED AS THE BASIS FOR THE MANUFACTURE OR SALE OF APPARATUS WITHOUT WRITTEN PERMISSION. | DRAWING  | NUMBER       |
| YOUR CONNECTION TO           | 0711171071       |                                                                                                                              | 34       | 5-ENG-MASTER |