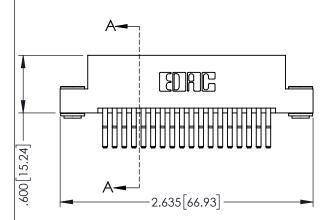

ACAD REFERENCE NO. 345-ENG-MASTER

DATE:MAY.16/2017

SHEET 1 OF 2

1

- INSULATOR MATERIAL: THERMOPLASTIC PBT BLACK, UL 94V-0
- CONTACT MATERIAL; COPPER TIN ALLOY CONTACT PLATING: GOLD ON THE MATING AREA, TIN PLATING ON THE CONTACT TAILS, NICKEL UNDERPLATE

| PART NUMBER: 345-036-560-203 |                  |                                                                                                                              | DRAWN: 1 | r.sta.monica |
|------------------------------|------------------|------------------------------------------------------------------------------------------------------------------------------|----------|--------------|
|                              |                  |                                                                                                                              | CHECKED  | ):           |
|                              | 20710 1110       | THESE DRAWINGS AND SPECIFICATIONS ARE THE PROPERTY OF EDAC INC.,AND                                                          | SCALE:   | 1:1          |
|                              | TORONTO, ONTARIO | SHALL NOT BE REPRODUCED, OR COPIED OR USED AS THE BASIS FOR THE MANUFACTURE OR SALE OF APPARATUS WITHOUT WRITTEN PERMISSION. | DRAWING  | NUMBER       |
| YOUR CONNECTION TO           | 0711171071       |                                                                                                                              | 34       | 5-ENG-MASTER |