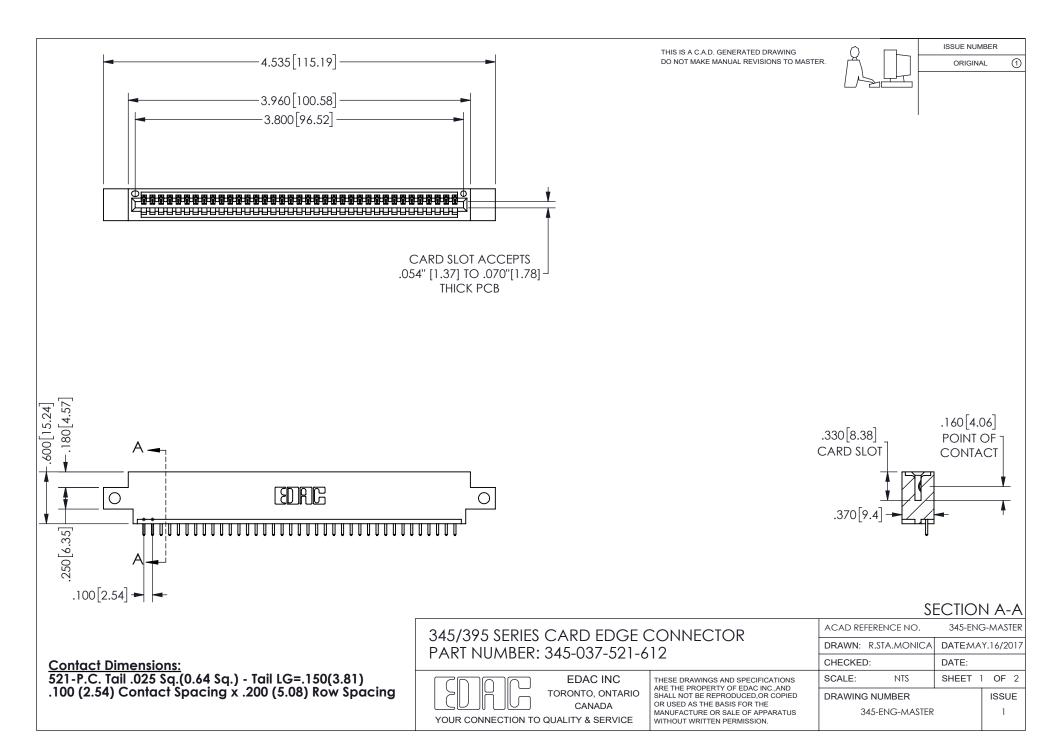

ISSUE NUMBER ORIGINAL

1









**Contact Code 558** 

Contact Code 559

Contact Code 560

INSULATOR MATERIAL: THERMOPLASTIC POLYESTER, UL 94V-0 DAP MATERIAL AVAILABLE UPON REQUEST

CONTACT MATERIAL; COPPER ALLOY

CONTACT PLATING: GOLD ON THE MATING AREA, TIN PLATING ON THE CONTACT TAILS, NICKEL UNDERPLATE

## 345/395 SERIES CARD EDGE CONNECTOR CONTACT CODE 555,556,558,559,560 DIMENSIONS

YOUR CONNECTION TO QUALITY & SERVICE

**EDAC INC** TORONTO, ONTARIO CANADA

THESE DRAWINGS AND SPECIFICATIONS ARE THE PROPERTY OF EDAC INC.,AND SHALL NOT BE REPRODUCED, OR COPIED OR USED AS THE BASIS FOR THE MANUFACTURE OR SALE OF APPARATUS WITHOUT WRITTEN PERMISSION.

| ACAD REFERENCE NO.  | 345-ENG-MASTER   |
|---------------------|------------------|
| DRAWN: R.STA.MONICA | DATE:MAY.16/2017 |
| C