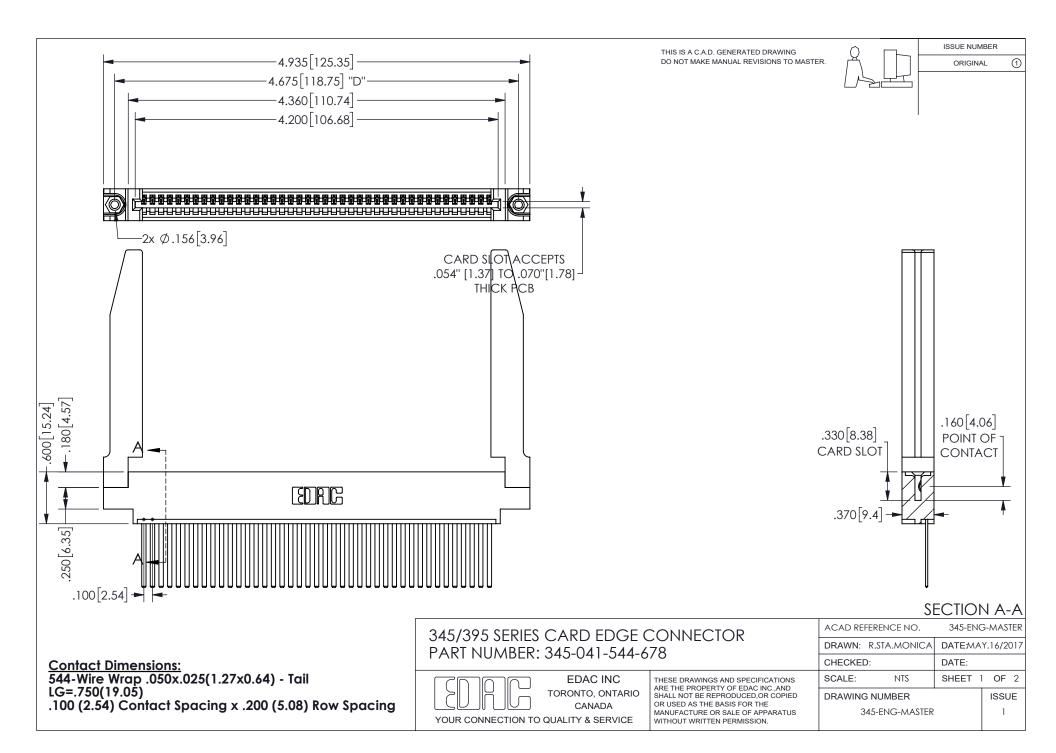

ISSUE NUMBER ORIGINAL

1









**Contact Code 558** 

Contact Code 559

Contact Code 560

INSULATOR MATERIAL: THERMOPLASTIC POLYESTER, UL 94V-0 DAP MATERIAL AVAILABLE UPON REQUEST

CONTACT MATERIAL; COPPER ALLOY

CONTACT PLATING: GOLD ON THE MATING AREA, TIN PLATING ON THE CONTACT TAILS, NICKEL UNDERPLATE

## 345/395 SERIES CARD EDGE CONNECTOR CONTACT CODE 555,556,558,559,560 DIMENSIONS

YOUR CONNECTION TO QUALITY & SERVICE

**EDAC INC** TORONTO, ONTARIO CANADA

THESE DRAWINGS AND SPECIFICATIONS ARE THE PROPERTY OF EDAC INC.,AND SHALL NOT BE REPRODUCED, OR COPIED OR USED AS THE BASIS FOR THE MANUFACTURE OR SALE OF APPARATUS WITHOUT WRITTEN PERMISSION.

| ACAD REFERENCE NO.  | 345-ENG-MASTER   |
|---------------------|------------------|
| DRAWN: R.STA.MONICA | DATE:MAY.16/2017 |
| C