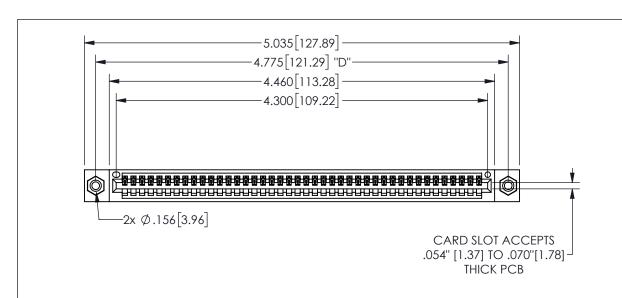

345/395 SERIES CARD EDGE CONNECTOR PART NUMBER: 345-042-542-608

YOUR CONNECTION TO QUALITY & SERVICE

**EDAC INC** TORONTO, ONTARIO CANADA

THESE DRAWINGS AND SPECIFICATIONS ARE THE PROPERTY OF EDAC INC., AND SHALL NOT BE REPRODUCED, OR COPIED OR USED AS THE BASIS FOR THE MANUFACTURE OR SALE OF APPARATUS WITHOUT WRITTEN PERMISSION.

| ACAD REFERENCE NO.  | 345-ENG-MASTER   |
|---------------------|------------------|
| DRAWN: R.STA.MONICA | DATE:MAY.16/2017 |
| CHECKED:            | DATE:            |
| SCALE: NTS          | SHEET 1 OF 2     |
| DRAWING NUMBER      | ISSUE            |
| 345-ENG-MASTER      | 1                |
|                     |                  |