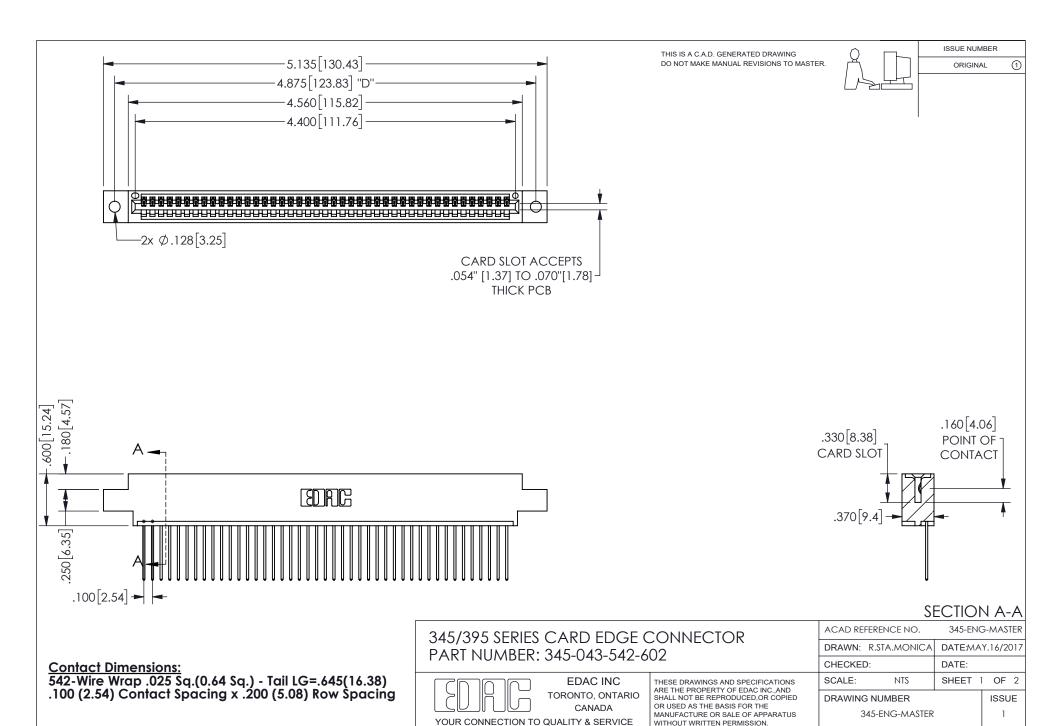

ISSUE NUMBER ORIGINAL

1

**Contact Code 558** 

Contact Code 559

Contact Code 560

INSULATOR MATERIAL: THERMOPLASTIC POLYESTER, UL 94V-0 DAP MATERIAL AVAILABLE UPON REQUEST

CONTACT MATERIAL; COPPER ALLOY

CONTACT PLATING: GOLD ON THE MATING AREA, TIN PLATING ON THE CONTACT TAILS, NICKEL UNDERPLATE

## 345/395 SERIES CARD EDGE CONNECTOR CONTACT CODE 555,556,558,559,560 DIMENSIONS

YOUR CONNECTION TO QUALITY & SERVICE

**EDAC INC** TORONTO, ONTARIO CANADA

THESE DRAWINGS AND SPECIFICATIONS ARE THE PROPERTY OF EDAC INC.,AND SHALL NOT BE REPRODUCED, OR COPIED OR USED AS THE BASIS FOR THE MANUFACTURE OR SALE OF APPARATUS WITHOUT WRITTEN PERMISSION.

| ACAD REFERENCE NO.  | 345-ENG-MASTER   |
|---------------------|------------------|
| DRAWN: R.STA.MONICA | DATE:MAY.16/2017 |
| CHECKED:            | DATE:            |
| SCALE: 1:1          | SHEET 2 OF 2     |
| DRAWING NUMBER      | ISSUE            |
| 345-ENG-MASTER      | 1                |