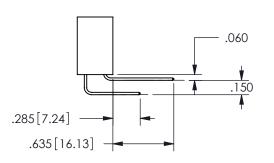

## .160[4.06] .330[8.38] POINT OF CARD SLOT CONTACT

<u>Contact Dimensions:</u>
556-Extender Board Bend (Code 520 Contacts)
See Sheet 2 for Contact Code 555, 556, 558, 559, 560 **Dimensions** 

| 345/395 SERIES CARD EDGE CONNECTOR |
|------------------------------------|
| PART NUMBER: 345-044-556-201       |

SECTION A-A

ISSUE NUMBER ORIGINAL

1

**Contact Code 558** 

Contact Code 559

**Contact Code 560** 

INSULATOR MATERIAL: THERMOPLASTIC POLYESTER, UL 94V-0

DAP MATERIAL AVAILABLE UPON REQUEST