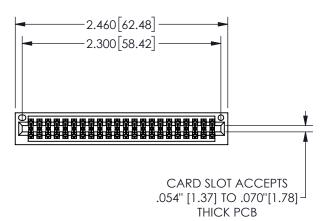

THIS IS A C.A.D. GENERATED DRAWING DO NOT MAKE MANUAL REVISIONS TO MASTER.

ISSUE NUMBER

ORIGINAL

1

YOUR CONNECTION TO QUALITY & SERVICE

EDAC INC TORONTO, ONTARIO CANADA

THESE DRAWINGS AND SPECIFICATIONS ARE THE PROPERTY OF EDAC INC.,AND SHALL NOT BE REPRODUCED,OR COPIED OR USED AS THE BASIS FOR THE MANUFACTURE OR SALE OF APPARATUS WITHOUT WRITTEN PERMISSION.

|                    | •            |                | . , . , . |
|--------------------|--------------|----------------|-----------|
| ACAD REFERENCE NO. |              | 345-ENG-MASTER |           |
| DRAWN:             | R.STA.MONICA | DATEMA         | Y.16/2017 |
| CHECKE             | D:           | DATE:          |           |
| SCALE:             | NTS          | SHEET          | OF 2      |
| DRAWING NUMBER     |              |                | ISSUE     |
| 345-ENG-MASTER     |              |                | 1         |