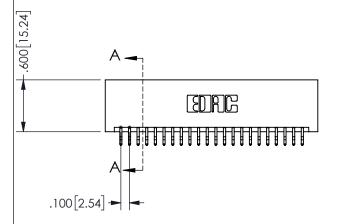

SECTION A-A

ISSUE NUMBER ORIGINAL

1

**Contact Code 558** 

Contact Code 559

**Contact Code 560** 

INSULATOR MATERIAL: THERMOPLASTIC POLYESTER, UL 94V-0

DAP MATERIAL AVAILABLE UPON REQUEST