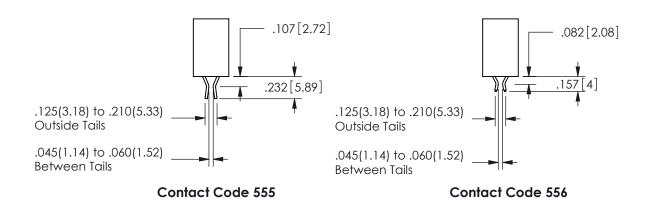

## .160[4.06] .330[8.38] POINT OF CARD SLOT CONTACT

<u>Contact Dimensions:</u>
556-Extender Board Bend (Code 520 Contacts)
See Sheet 2 for Contact Code 555, 556, 558, 559, 560 **Dimensions** 

| 345/395 SERIES CARD EDGE CONNECTOR |
|------------------------------------|
| PART NUMBER: 345-044-556-201       |

CONTACT MATERIAL; COPPER ALLOY

CONTACT PLATING: GOLD ON THE MATING AREA, TIN PLATING ON THE CONTACT TAILS, NICKEL UNDERPLATE

345/395 SERIES CARD EDGE CONNECTOR CONTACT CODE 555,556,558,559,560 DIMENSIONS