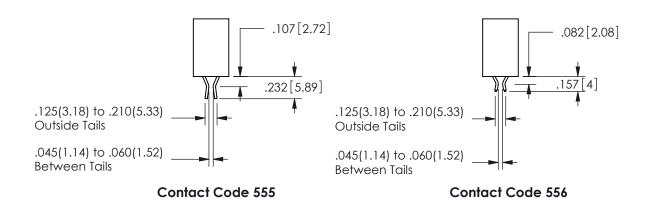

## -.350[8.89] .600[15.24] .100[2.54]

<u>Contact Dimensions:</u>
559-90 Degree Bend (Code 541 Contacts)
See Sheet 2 for Contact Code 555, 556, 558, 559, 560 **Dimensions** 

SECTION A-A

ISSUE NUMBER ORIGINAL

1

**Contact Code 558** 

Contact Code 559

**Contact Code 560** 

INSULATOR MATERIAL: THERMOPLASTIC POLYESTER, UL 94V-0

DAP MATERIAL AVAILABLE UPON REQUEST

CONTACT MATERIAL; COPPER ALLOY

CONTACT PLATING: GOLD ON THE MATING AREA, TIN PLATING ON THE CONTACT TAILS, NICKEL UNDERPLATE

345/395 SERIES CARD EDGE CONNECTOR CONTACT CODE 555,556,558,559,560 DIMENSIONS