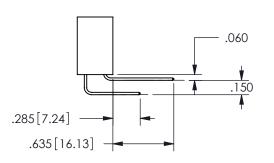

## -.350[8.89] .600[15.24] .100[2.54]

<u>Contact Dimensions:</u>
559-90 Degree Bend (Code 541 Contacts)
See Sheet 2 for Contact Code 555, 556, 558, 559, 560 **Dimensions** 