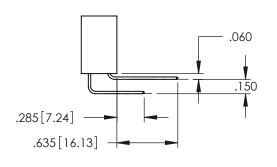

<u>Contact Dimensions:</u>
525-P.C. Tail .018 Sq.(0.46 Sq.) - Tail LG=.150(3.81)
.100 (2.54) Contact Spacing x .200 (5.08) Row Spacing

1

INSULATOR MATERIAL: THERMOPLASTIC PBT BLACK, UL 94V-0

CONTACT MATERIAL; COPPER TIN ALLOY

CONTACT PLATING: GOLD ON THE MATING AREA, TIN PLATING ON THE CONTACT TAILS, NICKEL UNDERPLATE

345/395 SERIES CARD EDGE CONNECTOR PART NUMBER: 345-055-525-658

YOUR CONNECTION TO QUALITY & SERVICE

| ACAD REFERENCE NO. 345-ENG-MASTER   |         |           |  |
|-------------------------------------|---------|-----------|--|
| DRAWN: R.STA.MONICA DATE:MAY.16/201 |         | Y.16/2017 |  |
| CHECKED:                            | DATE:   |           |  |
| SCALE: 1:1                          | SHEET 1 | OF 2      |  |
| DRAWING NUMBER                      |         | ISSUE     |  |
| 345-ENG-MASTER                      |         | 1         |  |