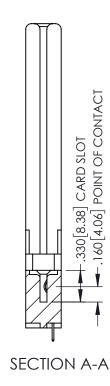

<u>Contact Dimensions:</u>
525-P.C. Tail .018 Sq.(0.46 Sq.) - Tail LG=.150(3.81)
.100 (2.54) Contact Spacing x .200 (5.08) Row Spacing

1

INSULATOR MATERIAL: THERMOPLASTIC PBT BLACK, UL 94V-0

CONTACT MATERIAL; COPPER TIN ALLOY

CONTACT PLATING: GOLD ON THE MATING AREA, TIN PLATING ON THE CONTACT TAILS, NICKEL UNDERPLATE

345/395 SERIES CARD EDGE CONNECTOR PART NUMBER: 345-055-525-658

YOUR CONNECTION TO QUALITY & SERVICE

| ACAD REFERENCE NO. 345-ENG-MASTER   |         |           |  |
|-------------------------------------|---------|-----------|--|
| DRAWN: R.STA.MONICA DATE:MAY.16/201 |         | Y.16/2017 |  |
| CHECKED:                            | DATE:   |           |  |
| SCALE: 1:1                          | SHEET 1 | OF 2      |  |
| DRAWING NUMBER                      |         | ISSUE     |  |
| 345-ENG-MASTER                      |         | 1         |  |