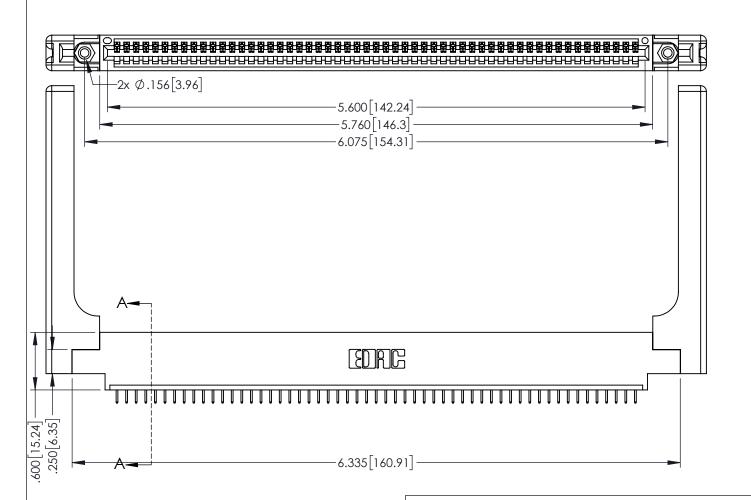

<u>Contact Dimensions:</u>
525-P.C. Tail .018 Sq.(0.46 Sq.) - Tail LG=.150(3.81)
.100 (2.54) Contact Spacing x .200 (5.08) Row Spacing

1

INSULATOR MATERIAL: THERMOPLASTIC PBT BLACK, UL 94V-0

CONTACT MATERIAL; COPPER TIN ALLOY

CONTACT PLATING: GOLD ON THE MATING AREA, TIN PLATING ON THE CONTACT TAILS, NICKEL UNDERPLATE

345/395 SERIES CARD EDGE CONNECTOR PART NUMBER: 345-055-525-658

YOUR CONNECTION TO QUALITY & SERVICE

| ACAD REFERENCE NO. 345-ENG-MASTER   |         |           |  |
|-------------------------------------|---------|-----------|--|
| DRAWN: R.STA.MONICA DATE:MAY.16/201 |         | Y.16/2017 |  |
| CHECKED:                            | DATE:   |           |  |
| SCALE: 1:1                          | SHEET 1 | OF 2      |  |
| DRAWING NUMBER                      |         | ISSUE     |  |
| 345-ENG-MASTER                      |         | 1         |  |