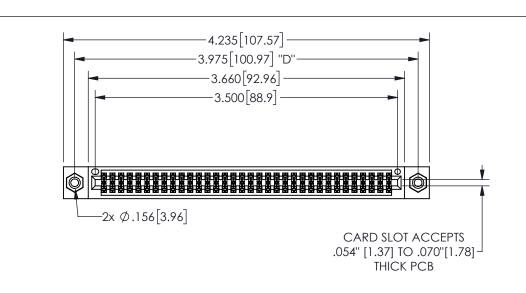

| 345/395 SERIES CARD EDGE CONNECTOR |
|------------------------------------|
| PART NUMBER: 345-068-560-808       |

YOUR CONNECTION TO QUALITY & SERVICE

**EDAC INC** TORONTO, ONTARIO CANADA

THESE DRAWINGS AND SPECIFICATIONS ARE THE PROPERTY OF EDAC INC.,AND SHALL NOT BE REPRODUCED,OR COPIED OR USED AS THE BASIS FOR THE MANUFACTURE OR SALE OF APPARATUS WITHOUT WRITTEN PERMISSION.