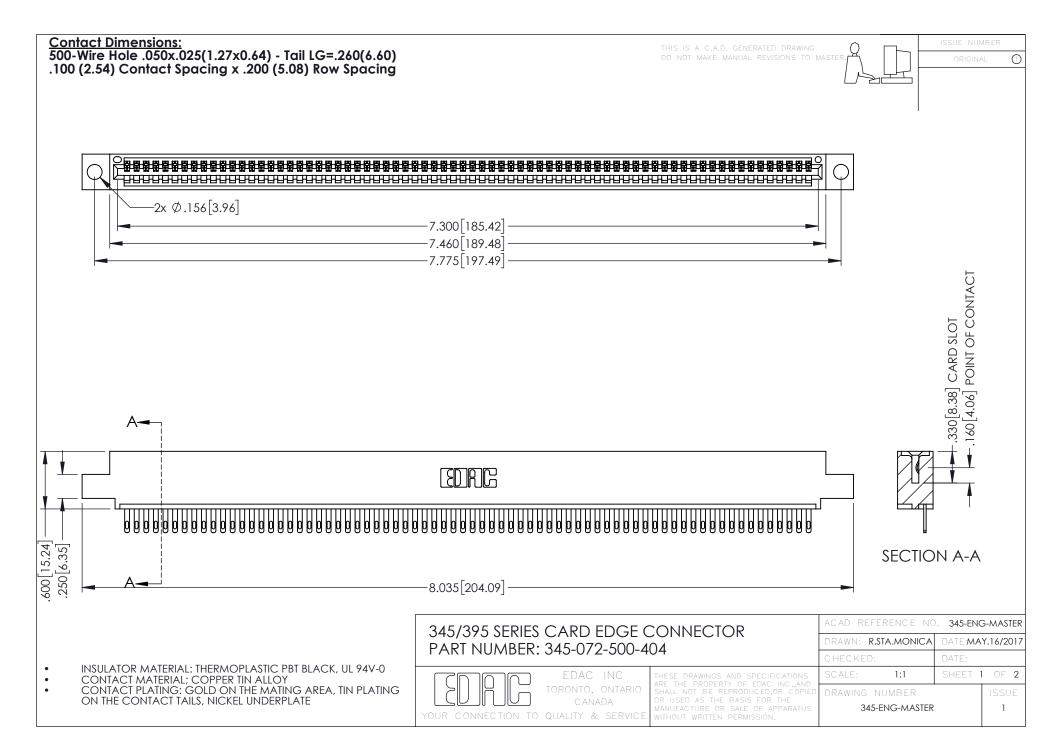

**Contact Code 558** 

Contact Code 559

**Contact Code 560** 

INSULATOR MATERIAL: THERMOPLASTIC POLYESTER, UL 94V-0

DAP MATERIAL AVAILABLE UPON REQUEST

CONTACT MATERIAL; COPPER ALLOY CONTACT PLATING: GOLD ON THE MATING AREA, TIN PLATING ON THE CONTACT TAILS, NICKEL UNDERPLATE