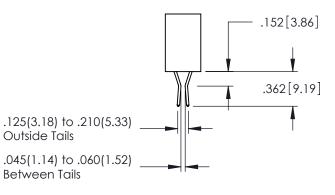

**Contact Code 558** 

Contact Code 559

**Contact Code 560** 

INSULATOR MATERIAL: THERMOPLASTIC POLYESTER, UL 94V-0

DAP MATERIAL AVAILABLE UPON REQUEST

CONTACT MATERIAL; COPPER ALLOY CONTACT PLATING: GOLD ON THE MATING AREA, TIN PLATING ON THE CONTACT TAILS, NICKEL UNDERPLATE