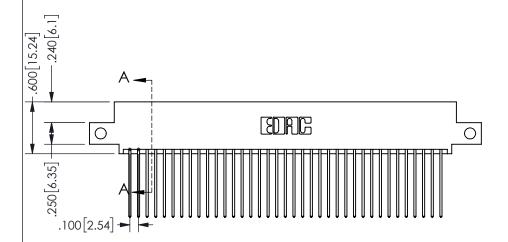

SECTION A-A

ISSUE NUMBER ORIGINAL

1

**Contact Code 558** 

Contact Code 559

**Contact Code 560** 

INSULATOR MATERIAL: THERMOPLASTIC POLYESTER, UL 94V-0 DAP MATERIAL AVAILABLE UPON REQUEST

CONTACT MATERIAL; COPPER ALLOY

CONTACT PLATING: GOLD ON THE MATING AREA, TIN PLATING ON THE CONTACT TAILS, NICKEL UNDERPLATE