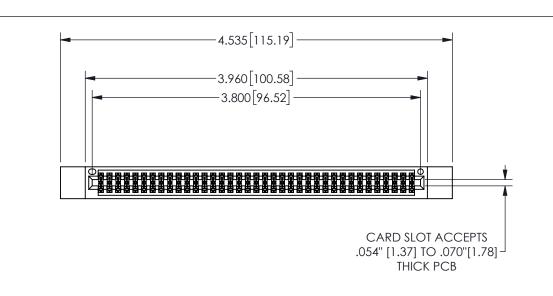

## 345/395 SERIES CARD EDGE CONNECTOR PART NUMBER: 345-074-541-512

Contact Dimensions:
541-Wire Wrap .025 Sq.(0.64 Sq.) - Tail LG=.750(19.05)
.100 (2.54) Contact Spacing x .200 (5.08) Row Spacing

EDAC INC TORONTO, ONTARIO CANADA

THIS IS A C.A.D. GENERATED DRAWING DO NOT MAKE MANUAL REVISIONS TO MASTER.

ISSUE NUMBER

ORIGINAL

1

.330[8.38] .160[4.06] POINT OF CONTACT