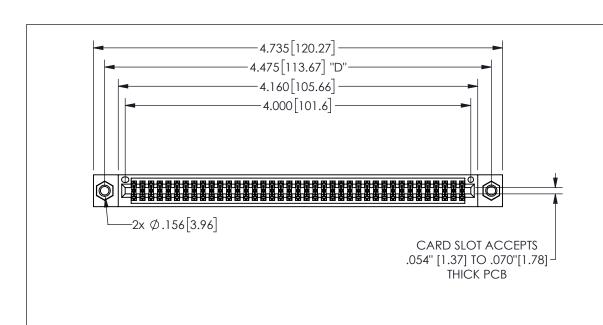

THIS IS A C.A.D. GENERATED DRAWING DO NOT MAKE MANUAL REVISIONS TO MASTER.

ISSUE NUMBER

ORIGINAL

1

.160[4.06] .330[8.38] POINT OF CARD SLOT CONTACT .370 [9.4]

-.180[4.57] .600[15.24] .250[6.35] .100[2.54]

<u>Contact Dimensions:</u>
540-Wire Wrap .025 Sq.(0.64 Sq.) - Tail LG=.560(14.22)
.100 (2.54) Contact Spacing x .200 (5.08) Row Spacing

| 345/395 SERIES CARD EDGE CONNECTOR |
|------------------------------------|
| PART NUMBER: 345-078-540-807       |

YOUR CONNECTION TO QUALITY & SERVICE

**EDAC INC** TORONTO, ONTARIO CANADA

THESE DRAWINGS AND SPECIFICATIONS ARE THE PROPERTY OF EDAC INC.,AND SHALL NOT BE REPRODUCED, OR COPIED OR USED AS THE BASIS FOR THE MANUFACTURE OR SALE OF APPARATUS WITHOUT WRITTEN PERMISSION.