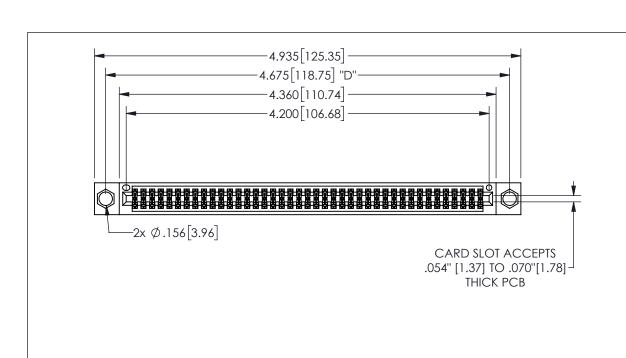

THIS IS A C.A.D. GENERATED DRAWING DO NOT MAKE MANUAL REVISIONS TO MASTER.

ISSUE NUMBER

ORIGINAL

1

.160[4.06] .330[8.38] POINT OF CARD SLOT CONTACT .370 [9.4]

-.180[4.57] .600[15.24] .250[6.35] .100[2.54]

<u>Contact Dimensions:</u>
540-Wire Wrap .025 Sq.(0.64 Sq.) - Tail LG=.560(14.22)
.100 (2.54) Contact Spacing x .200 (5.08) Row Spacing

| 345/395 SERIES CARD EDGE CONNECTOR |
|------------------------------------|
| PART NUMBER: 345-082-540-804       |

YOUR CONNECTION TO QUALITY & SERVICE

**EDAC INC** TORONTO, ONTARIO CANADA

THESE DRAWINGS AND SPECIFICATIONS ARE THE PROPERTY OF EDAC INC.,AND SHALL NOT BE REPRODUCED, OR COPIED OR USED AS THE BASIS FOR THE MANUFACTURE OR SALE OF APPARATUS WITHOUT WRITTEN PERMISSION.