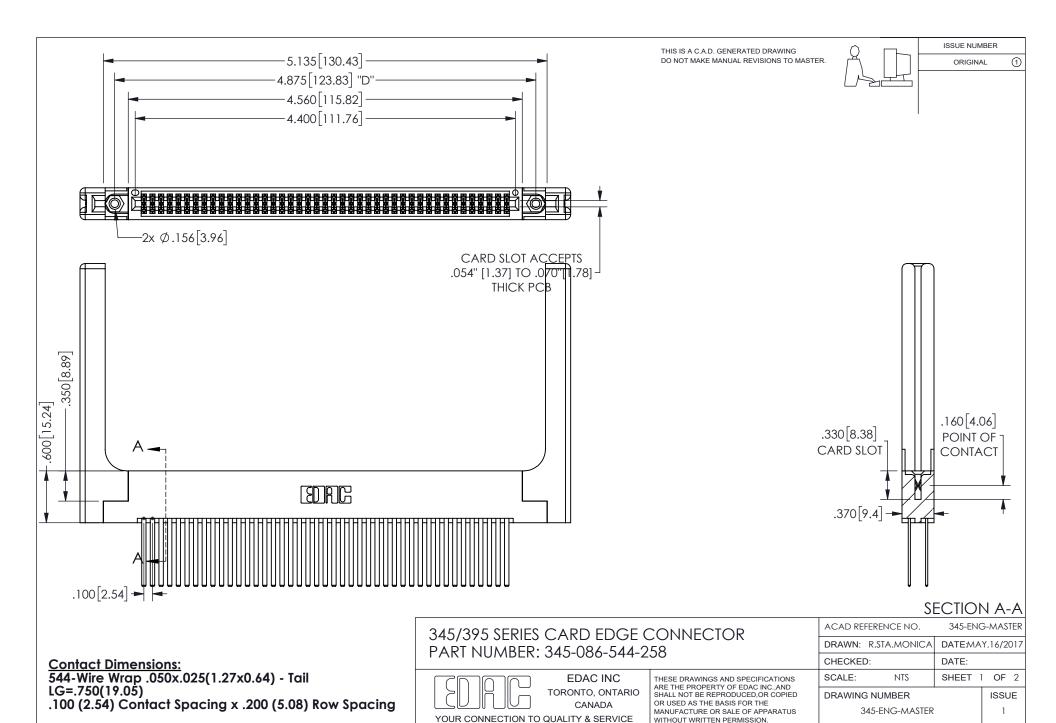

## 345/395 SERIES CARD EDGE CONNECTOR CONTACT CODE 555,556,558,559,560 DIMENSIONS

YOUR CONNECTION TO QUALITY & SERVICE

**EDAC INC** TORONTO, ONTARIO CANADA

THESE DRAWINGS AND SPECIFICATIONS ARE THE PROPERTY OF EDAC INC.,AND SHALL NOT BE REPRODUCED, OR COPIED OR USED AS THE BASIS FOR THE MANUFACTURE OR SALE OF APPARATUS WITHOUT WRITTEN PERMISSION.

| ACAD REFERENCE NO.  | 345-ENG-MASTER   |
|---------------------|------------------|
| DRAWN: R.STA.MONICA | DATE:MAY.16/2017 |
| CHECKED:            | DATE:            |
| SCALE: 1:1          | SHEET 2 OF 2     |
| DRAWING NUMBER      | ISSUE            |
| 345-ENG-MASTER      | 1                |