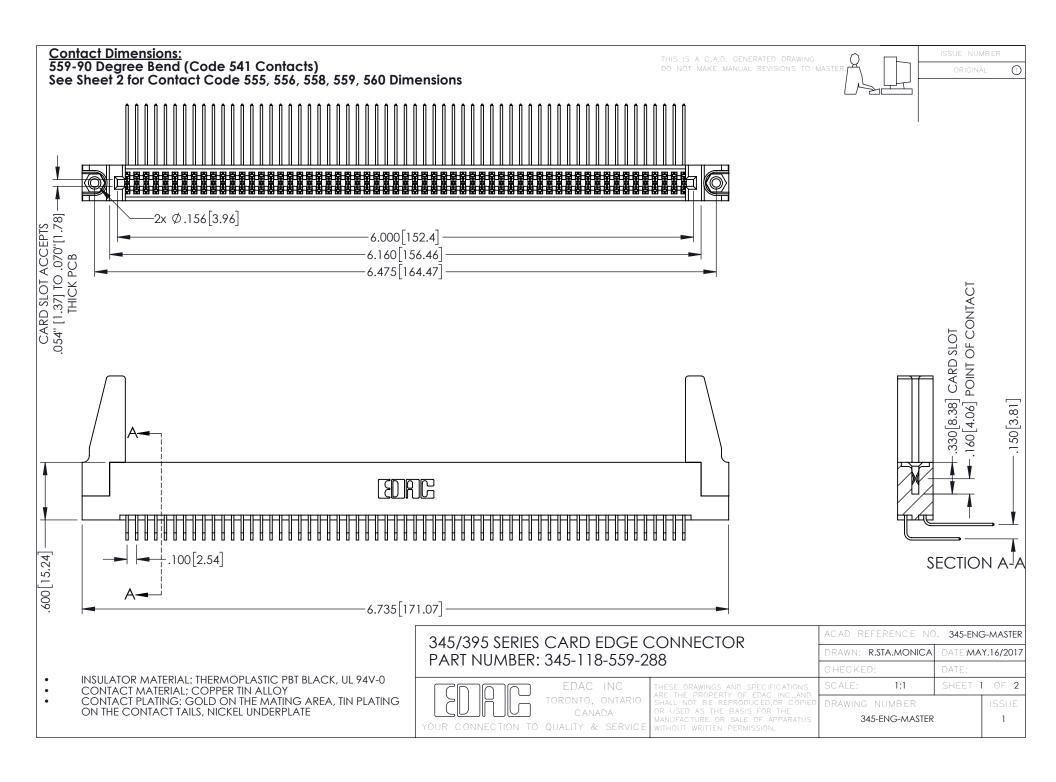

## 345/395 SERIES CARD EDGE CONNECTOR CONTACT CODE 555,556,558,559,560 DIMENSIONS

YOUR CONNECTION TO QUALITY & SERVICE

|   | ACAD REFERENCE NO. 345-ENG-MASTER |                  |
|---|-----------------------------------|------------------|
|   | DRAWN: R.STA.MONICA               | DATE:MAY.16/2017 |
|   | CHECKED:                          | DATE:            |
|   | SCALE: 1:1                        | SHEET 2 OF 2     |
| D | DRAWING NUMBER                    | ISSUE            |