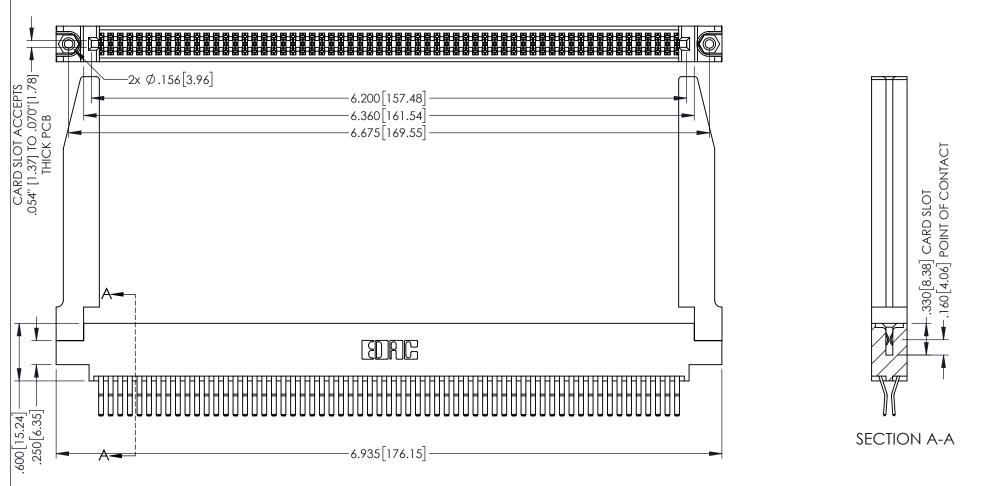

1

INSULATOR MATERIAL: THERMOPLASTIC PBT BLACK, UL 94V-0

CONTACT MATERIAL; COPPER TIN ALLOY CONTACT PLATING: GOLD ON THE MATING AREA, TIN PLATING ON THE CONTACT TAILS, NICKEL UNDERPLATE

345/395 SERIES CARD EDGE CONNECTOR PART NUMBER: 345-122-560-878

YOUR CONNECTION TO QUALITY & SERVICE

| ACAD REFERENCE NO. 345-ENG-MASTER |                  |
|-----------------------------------|------------------|
| DRAWN: R.STA.MONICA               | DATE:MAY.16/2017 |
| CHECKED:                          | DATE:            |
| SCALE: 1:1                        | SHEET 1 OF 2     |
| DRAWING NUMBER                    | ISSUE            |
| 345-ENG-MASTER                    | 1                |