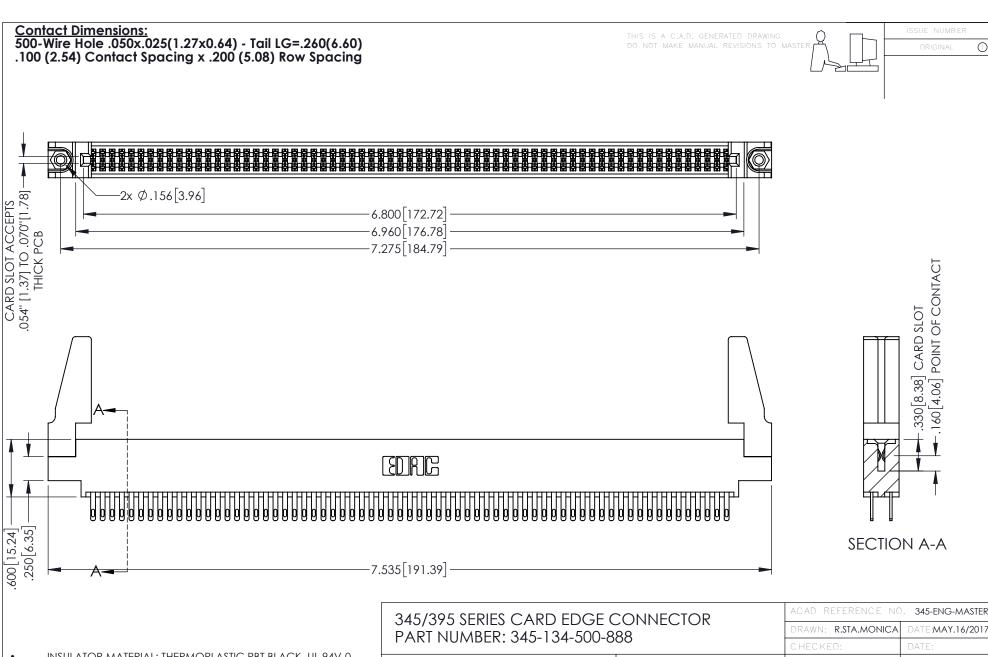

INSULATOR MATERIAL: THERMOPLASTIC PBT BLACK, UL 94V-0

CONTACT MATERIAL; COPPER TIN ALLOY CONTACT PLATING: GOLD ON THE MATING AREA, TIN PLATING ON THE CONTACT TAILS, NICKEL UNDERPLATE

YOUR CONNECTION TO QUALITY & SERVICE

| ACAD REFERENCE NO. 345-ENG-MASTER |                     |
|-----------------------------------|---------------------|
| DRAWN: R.STA.MONI                 | CA DATE:MAY.16/2017 |
| CHECKED:                          | DATE:               |
| SCALE: 1:1                        | SHEET 1 OF 2        |
| DRAWING NUMBER                    | ISSUE               |