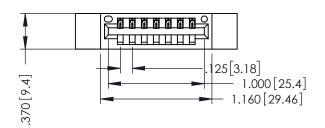

THIS IS A C.A.D. GENERATED DRAWING DO NOT MAKE MANUAL REVISIONS TO MASTER.

ISSUE NUMBER

ORIGINAL

1

INSULATOR MATERIAL: THERMOPLASTIC POLYESTER, UL 94V-0 CONTACT MATERIAL; COPPER, NICKEL, TIN ALLOY CA-725 CONTACT PLATING: GOLD ON THE MATING AREA, TIN-LEAD

ON THE CONTACT TAILS, NICKEL UNDERPLATE

346/396 SERIES CARD EDGE CONNECTOR PART NUMBER: 346-007-520-112

YOUR CONNECTION TO QUALITY & SERVICE

**EDAC INC** TORONTO, ONTARIO CANADA

THESE DRAWINGS AND SPECIFICATIONS ARE THE PROPERTY OF EDAC INC.,AND SHALL NOT BE REPRODUCED, OR COPIED OR USED AS THE BASIS FOR THE MANUFACTURE OR SALE OF APPARATUS WITHOUT WRITTEN PERMISSION.

| ACAD REFERENCE NO. | 346-ENG-MASTER   |
|--------------------|------------------|
| DRAWN: J.LEE       | DATE: APR. 22/09 |
| CHECKED:           | DATE:            |
| SCALE: 1:1         | SHEET 1 OF 2     |
| DRAWING NUMBER     | ISSUE            |