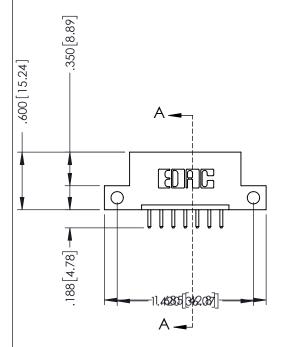

346-ENG-MASTER

SECTION A-A

ISSUE NUMBER ORIGINAL 1

## 346/396 SERIES CARD EDGE CONNECTOR CONTACT CODE 555,556,558,559,560 DIMENSIONS

YOUR CONNECTION TO QUALITY & SERVICE

**EDAC INC** TORONTO, ONTARIO CANADA

THESE DRAWINGS AND SPECIFICATIONS ARE THE PROPERTY OF EDAC INC.,AND SHALL NOT BE REPRODUCED, OR COPIED OR USED AS THE BASIS FOR THE MANUFACTURE OR SALE OF APPARATUS WITHOUT WRITTEN PERMISSION.

|   | ACAD REFERENCE NO. | 346-ENG-MASTER   |
|---|--------------------|------------------|
|   | DRAWN: J.LEE       | DATE: APR. 22/09 |
| ) | CHECKED:           | DATE:            |
|   | SCALE: 1:1         | SHEET 2 OF 2     |
|   | DRAWING NUMBER     | ISSUE            |
|   | 346-ENG-MASTER     | 1                |