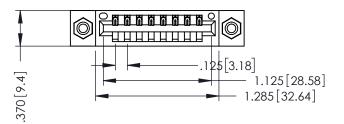

346/396 SERIES CARD EDGE CONNECTOR PART NUMBER: 346-008-526-608

YOUR CONNECTION TO QUALITY & SERVICE

**EDAC INC** TORONTO, ONTARIO CANADA

THESE DRAWINGS AND SPECIFICATIONS ARE THE PROPERTY OF EDAC INC., AND SHALL NOT BE REPRODUCED,OR COPIED OR USED AS THE BASIS FOR THE MANUFACTURE OR SALE OF APPARATUS WITHOUT WRITTEN PERMISSION.

THIS IS A C.A.D. GENERATED DRAWING DO NOT MAKE MANUAL REVISIONS TO MASTER.

ISSUE NUMBER

ORIGINAL

1

INSULATOR MATERIAL: THERMOPLASTIC POLYESTER, UL 94V-0 CONTACT MATERIAL; COPPER, NICKEL, TIN ALLOY CA-725 CONTACT PLATING: GOLD ON THE MATING AREA, TIN-LEAD ON THE CONTACT TAILS, NICKEL UNDERPLATE