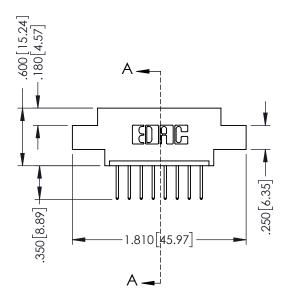

## **Contact Code 555**

## **Contact Code 556**

INSULATOR MATERIAL: THERMOPLASTIC POLYESTER, UL 94V-0 CONTACT MATERIAL; COPPER, NICKEL, TIN ALLOY CA-725 CONTACT PLATING: GOLD ON THE MATING AREA, TIN-LEAD

ON THE CONTACT TAILS, NICKEL UNDERPLATE

## 346/396 SERIES CARD EDGE CONNECTOR CONTACT CODE 555,556,558,559,560 DIMENSIONS

YOUR CONNECTION TO QUALITY & SERVICE

**EDAC INC** TORONTO, ONTARIO CANADA

THESE DRAWINGS AND SPECIFICATIONS ARE THE PROPERTY OF EDAC INC.,AND SHALL NOT BE REPRODUCED, OR COPIED OR USED AS THE BASIS FOR THE MANUFACTURE OR SALE OF APPARATUS WITHOUT WRITTEN PERMISSION.