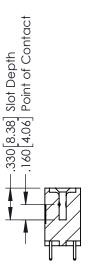

INSULATOR MATERIAL: THERMOPLASTIC POLYESTER, UL 94V-0 CONTACT MATERIAL; COPPER, NICKEL, TIN ALLOY CA-725 CONTACT PLATING: GOLD ON THE MATING AREA, TIN-LEAD ON THE CONTACT TAILS, NICKEL UNDERPLATE

346/396 SERIES CARD EDGE CONNECTOR PART NUMBER: 346-014-521-803

YOUR CONNECTION TO QUALITY & SERVICE

**EDAC INC** TORONTO, ONTARIO CANADA

THESE DRAWINGS AND SPECIFICATIONS ARE THE PROPERTY OF EDAC INC.,AND SHALL NOT BE REPRODUCED,OR COPIED OR USED AS THE BASIS FOR THE MANUFACTURE OR SALE OF APPARATUS WITHOUT WRITTEN PERMISSION.

| ACAD REFERENCE NO. | 346-ENG-MASTER   |
|--------------------|------------------|
| DRAWN: J.LEE       | DATE: APR. 22/09 |
| CHECKED:           | DATE:            |
| SCALE: 1:1         | SHEET 1 OF 2     |
| DRAWING NUMBER     | ISSUE            |

346-ENG-MASTER



**SECTION A-A** 



ISSUE NUMBER ORIGINAL 1



## **Contact Code 555**

## **Contact Code 556**



INSULATOR MATERIAL: THERMOPLASTIC POLYESTER, UL 94V-0 CONTACT MATERIAL; COPPER, NICKEL, TIN ALLOY CA-725 CONTACT PLATING: GOLD ON THE MATING AREA, TIN-LEAD

ON THE CONTACT TAILS, NICKEL UNDERPLATE

## 346/396 SERIES CARD EDGE CONNECTOR CONTACT CODE 555,556,558,559,560 DIMENSIONS

YOUR CONNECTION TO QUALITY & SERVICE

**EDAC INC** TORONTO, ONTARIO CANADA

THESE DRAWINGS AND SPECIFICATIONS ARE THE PROPERTY OF EDAC INC.,AND SHALL NOT BE REPRODUCED, OR COPIED OR USED AS THE BASIS FOR THE MANUFACTURE OR SALE OF APPARATUS WITHOUT WRITTEN PERMISSION.

|   | ACAD REFERENCE NO. | 346-ENG-MASTER   |
|---|--------------------|------------------|
|   | DRAWN: J.LEE       | DATE: APR. 22/09 |
| ) | CHEC