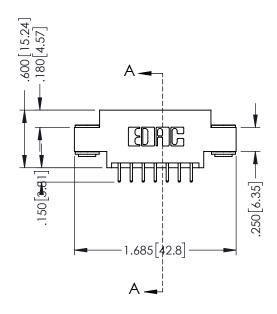

## **Contact Code 555**

## **Contact Code 556**

INSULATOR MATERIAL: THERMOPLASTIC POLYESTER, UL 94V-0 CONTACT MATERIAL; COPPER, NICKEL, TIN ALLOY CA-725 CONTACT PLATING: GOLD ON THE MATING AREA, TIN-LEAD

ON THE CONTACT TAILS, NICKEL UNDERPLATE

## 346/396 SERIES CARD EDGE CONNECTOR CONTACT CODE 555,556,558,559,560 DIMENSIONS

YOUR CONNECTION TO QUALITY & SERVICE

**EDAC INC** TORONTO, ONTARIO CANADA

THESE DRAWINGS AND SPECIFICATIONS ARE THE PROPERTY OF EDAC INC.,AND SHALL NOT BE REPRODUCED, OR COPIED OR USED AS THE BASIS FOR THE MANUFACTURE OR SALE OF APPARATUS WITHOUT WRITTEN PERMISSION.