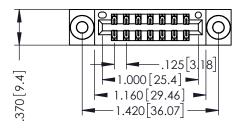

THIS IS A C.A.D. GENERATED DRAWING DO NOT MAKE MANUAL REVISIONS TO MASTER.

ISSUE NUMBER

ORIGINAL

1

INSULATOR MATERIAL: THERMOPLASTIC POLYESTER, UL 94V-0 CONTACT MATERIAL; COPPER, NICKEL, TIN ALLOY CA-725 CONTACT PLATING: GOLD ON THE MATING AREA, TIN-LEAD ON THE CONTACT TAILS, NICKEL UNDERPLATE

346/396 SERIES CARD EDGE CONNECTOR PART NUMBER: 346-014-521-803

YOUR CONNECTION TO QUALITY & SERVICE

**EDAC INC** TORONTO, ONTARIO CANADA

THESE DRAWINGS AND SPECIFICATIONS ARE THE PROPERTY OF EDAC INC.,AND SHALL NOT BE REPRODUCED,OR COPIED OR USED AS THE BASIS FOR THE MANUFACTURE OR SALE OF APPARATUS WITHOUT WRITTEN PERMISSION.