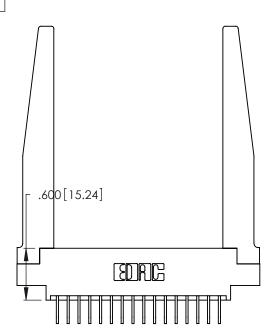

Contact Dimensions:
558-90 Degree Bend (Code 541 Contacts)
See Sheet 2 for Contact Code 555, 556, 558, 559, 560 Dimensions

.370 [9.4]

THIS IS A C.A.D. GENERATED DRAWING DO NOT MAKE MANUAL REVISIONS TO MASTER.

ISSUE NUMBER

ORIGINAL

Card Slot Accepts .054 [1.37] to .070 [1.78] Thick P.C. Board .330 [8.38] Card Slot .160 [4.07] Point of Contact

INSULATOR MATERIAL: THERMOPLASTIC POLYESTER, UL 94V-0 CONTACT MATERIAL; COPPER, NICKEL, TIN\_ALLOY CA-725

CONTACT PLATING: GOLD ON THE MATING AREA, TIN-LEAD ON THE CONTACT TAILS, NICKEL UNDERPLATE

346/396 SERIES CARD EDGE CONNECTOR PART NUMBER: 346-016-558-678

YOUR CONNECTION TO QUALITY & SERVICE

**EDAC INC** TORONTO, ONTARIO CANADA