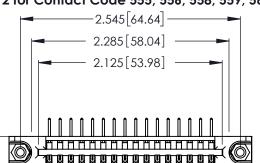

THIS IS A C.A.D. GENERATED DRAWING DO NOT MAKE MANUAL REVISIONS TO MASTER.

ISSUE NUMBER

ORIGINAL

1

**Contact Code 555** 

Contact Code 556

**Contact Code 558** 

**Contact Code 559** 

**Contact Code 560** 

INSULATOR MATERIAL: THERMOPLASTIC POLYESTER, UL 94V-0 CONTACT MATERIAL; COPPER, NICKEL, TIN ALLOY CA-725 CONTACT PLATING: GOLD ON THE MATING AREA, TIN-LEAD

ON THE CONTACT TAILS, NICKEL UNDERPLATE

346/396 SERIES CARD EDGE CONNECTOR CONTACT CODE 555,556,558,559,560 DIMENSIONS

YOUR CONNECTION TO QUALITY & SERVICE

**EDAC INC** TORONTO, ONTARIO CANADA

THESE DRAWINGS AND SPECIFICATIONS ARE THE PROPERTY OF EDAC INC.,AND SHALL NOT BE REPRODUCED, OR COPIED OR USED AS THE BASIS FOR THE MANUFACTURE OR SALE OF APPARATUS WITHOUT WRITTEN PERMISSION.