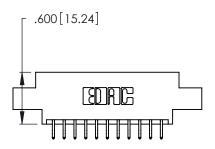

Contact Dimensions:
556-Extender Board Bend (Code 520 Contacts)
See Sheet 2 for Contact Code 555, 556, 558, 559, 560 Dimensions

- INSULATOR MATERIAL: THERMOPLASTIC POLYESTER, UL 94V-0 CONTACT MATERIAL; COPPER, NICKEL, TIN ALLOY CA-725
- CONTACT PLATING: GOLD ON THE MATING AREA, TIN-LEAD ON THE CONTACT TAILS, NICKEL UNDERPLATE

THIS IS A C.A.D. GENERATED DRAWING DO NOT MAKE MANUAL REVISIONS TO MASTER.

1

| 346/396 SERIES CARD EDGE CONNECTOR |
|------------------------------------|
| PART NUMBER: 346-022-556-808       |

**EDAC INC** TORONTO, ONTARIO CANADA