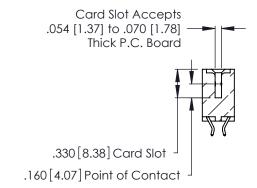

**Contact Code 560** 

INSULATOR MATERIAL: THERMOPLASTIC POLYESTER, UL 94V-0 CONTACT MATERIAL; COPPER, NICKEL, TIN ALLOY CA-725 CONTACT PLATING: GOLD ON THE MATING AREA, TIN-LEAD

ON THE CONTACT TAILS, NICKEL UNDERPLATE

346/396 SERIES CARD EDGE CONNECTOR CONTACT CODE 555,556,558,559,560 DIMENSIONS

YOUR CONNECTION TO QUALITY & SERVICE

**EDAC INC** TORONTO, ONTARIO CANADA

THESE DRAWINGS AND SPECIFICATIONS ARE THE PROPERTY OF EDAC INC.,AND SHALL NOT BE REPRODUCED, OR COPIED OR USED AS THE BASIS FOR THE MANUFACTURE OR SALE OF APPARATUS WITHOUT WRITTEN PERMISSION.