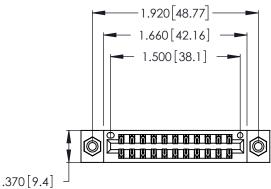

Contact Dimensions:
556-Extender Board Bend (Code 520 Contacts)
See Sheet 2 for Contact Code 555, 556, 558, 559, 560 Dimensions

- INSULATOR MATERIAL: THERMOPLASTIC POLYESTER, UL 94V-0 CONTACT MATERIAL; COPPER, NICKEL, TIN ALLOY CA-725
- CONTACT PLATING: GOLD ON THE MATING AREA, TIN-LEAD ON THE CONTACT TAILS, NICKEL UNDERPLATE

THIS IS A C.A.D. GENERATED DRAWING DO NOT MAKE MANUAL REVISIONS TO MASTER.

1

| 346/396 SERIES CARD EDGE CONNECTOR |
|------------------------------------|
| PART NUMBER: 346-022-556-808       |

**EDAC INC** TORONTO, ONTARIO CANADA