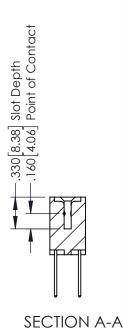

## **Contact Code 555**

## **Contact Code 556**

INSULATOR MATERIAL: THERMOPLASTIC POLYESTER, UL 94V-0 CONTACT MATERIAL; COPPER, NICKEL, TIN ALLOY CA-725 CONTACT PLATING: GOLD ON THE MATING AREA, TIN-LEAD

ON THE CONTACT TAILS, NICKEL UNDERPLATE