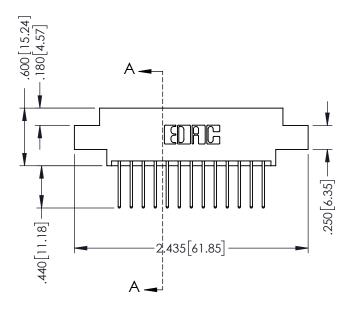

## 346/396 SERIES CARD EDGE CONNECTOR CONTACT CODE 555,556,558,559,560 DIMENSIONS

YOUR CONNECTION TO QUALITY & SERVICE

**EDAC INC** TORONTO, ONTARIO CANADA

THESE DRAWINGS AND SPECIFICATIONS ARE THE PROPERTY OF EDAC INC.,AND SHALL NOT BE REPRODUCED, OR COPIED OR USED AS THE BASIS FOR THE MANUFACTURE OR SALE OF APPARATUS WITHOUT WRITTEN PERMISSION.

## **Contact Code 555**

## **Contact Code 556**

INSULATOR MATERIAL: THERMOPLASTIC POLYESTER, UL 94V-0 CONTACT MATERIAL; COPPER, NICKEL, TIN ALLOY CA-725 CONTACT PLATING: GOLD ON THE MATING AREA, TIN-LEAD

ON THE CONTACT TAILS, NICKEL UNDERPLATE