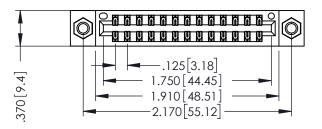

346/396 SERIES CARD EDGE CONNECTOR PART NUMBER: 346-026-522-807

YOUR CONNECTION TO QUALITY & SERVICE

**EDAC INC** TORONTO, ONTARIO CANADA

THESE DRAWINGS AND SPECIFICATIONS ARE THE PROPERTY OF EDAC INC., AND SHALL NOT BE REPRODUCED,OR COPIED OR USED AS THE BASIS FOR THE MANUFACTURE OR SALE OF APPARATUS WITHOUT WRITTEN PERMISSION.

THIS IS A C.A.D. GENERATED DRAWING DO NOT MAKE MANUAL REVISIONS TO MASTER.

ISSUE NUMBER

ORIGINAL

1

INSULATOR MATERIAL: THERMOPLASTIC POLYESTER, UL 94V-0 CONTACT MATERIAL; COPPER, NICKEL, TIN ALLOY CA-725 CONTACT PLATING: GOLD ON THE MATING AREA, TIN-LEAD ON THE CONTACT TAILS, NICKEL UNDERPLATE