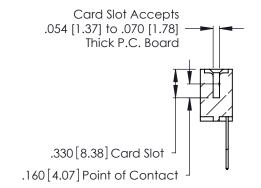

**Contact Code 560** 

INSULATOR MATERIAL: THERMOPLASTIC POLYESTER, UL 94V-0 CONTACT MATERIAL; COPPER, NICKEL, TIN ALLOY CA-725 CONTACT PLATING: GOLD ON THE MATING AREA, TIN-LEAD

ON THE CONTACT TAILS, NICKEL UNDERPLATE

346/396 SERIES CARD EDGE CONNECTOR CONTACT CODE 555,556,558,559,560 DIMENSIONS

YOUR CONNECTION TO QUALITY & SERVICE

**EDAC INC** TORONTO, ONTARIO CANADA

THESE DRAWINGS AND SPECIFICATIONS ARE THE PROPERTY OF EDAC INC.,AND SHALL NOT BE REPRODUCED, OR COPIED OR USED AS THE BASIS FOR THE MANUFACTURE OR SALE OF APPARATUS WITHOUT WRITTEN PERMISSION.