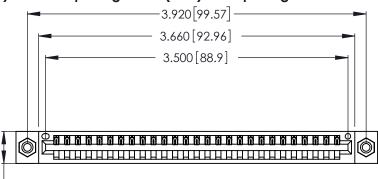

Contact Dimensions: 540-Wire Wrap .025 Sq. (0.64 Sq.) - Tail LG. =.560 (14.22) .125 (3.18) Contact Spacing x .250 (6.35) Row Spacing

.370 [9.4]

.600 [15.24] 

THIS IS A C.A.D. GENERATED DRAWING DO NOT MAKE MANUAL REVISIONS TO MASTER.

INSULATOR MATERIAL: THERMOPLASTIC POLYESTER, UL 94V-0 CONTACT MATERIAL; COPPER, NICKEL, TIN ALLOY CA-725

CONTACT PLATING: GOLD ON THE MATING AREA, TIN-LEAD ON THE CONTACT TAILS, NICKEL UNDERPLATE

346/396 SERIES CARD EDGE CONNECTOR PART NUMBER: 346-027-540-108