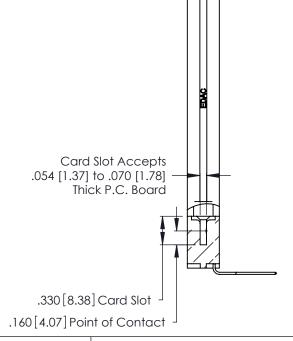

Contact Dimensions:
559-90 Degree Bend (Code 541 Contacts)
See Sheet 2 for Contact Code 555, 556, 558, 559, 560 Dimensions -4.545[115.44]-4.285 [108.84] 4.125 [104.78] .370 [9.4] .600 [15.24]

THIS IS A C.A.D. GENERATED DRAWING DO NOT MAKE MANUAL REVISIONS TO MASTER.

ISSUE NUMBER

ORIGINAL

346/396 SERIES CARD EDGE CONNECTOR PART NUMBER: 346-032-559-658

INSULATOR MATERIAL: THERMOPLASTIC POLYESTER, UL 94V-0 CONTACT MATERIAL; COPPER, NICKEL, TIN\_ALLOY CA-725 CONTACT PLATING: GOLD ON THE MATING AREA, TIN-LEAD ON THE CONTACT TAILS, NICKEL UNDERPLATE