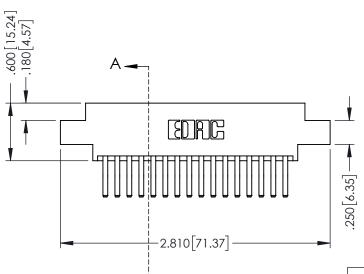

## 346/396 SERIES CARD EDGE CONNECTOR CONTACT CODE 555,556,558,559,560 DIMENSIONS

YOUR CONNECTION TO QUALITY & SERVICE

**EDAC INC** TORONTO, ONTARIO CANADA

THESE DRAWINGS AND SPECIFICATIONS ARE THE PROPERTY OF EDAC INC.,AND SHALL NOT BE REPRODUCED, OR COPIED OR USED AS THE BASIS FOR THE MANUFACTURE OR SALE OF APPARATUS WITHOUT WRITTEN PERMISSION.

## **Contact Code 556**

INSULATOR MATERIAL: THERMOPLASTIC POLYESTER, UL 94V-0 CONTACT MATERIAL; COPPER, NICKEL, TIN ALLOY CA-725 CONTACT PLATING: GOLD ON THE MATING AREA, TIN-LEAD

ON THE CONTACT TAILS, NICKEL UNDERPLATE

**SECTION A-A** 

.330 [8.38] Slot Depth .160 [4.06] Point of Contact

346-ENG-MASTER

ISSUE NUMBER ORIGINAL 1