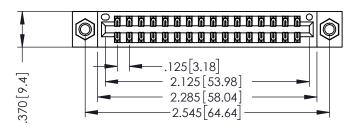

346/396 SERIES CARD EDGE CONNECTOR PART NUMBER: 346-032-560-807

YOUR CONNECTION TO QUALITY & SERVICE

**EDAC INC** TORONTO, ONTARIO CANADA

THESE DRAWINGS AND SPECIFICATIONS ARE THE PROPERTY OF EDAC INC.,AND SHALL NOT BE REPRODUCED,OR COPIED OR USED AS THE BASIS FOR THE MANUFACTURE OR SALE OF APPARATUS WITHOUT WRITTEN PERMISSION.

THIS IS A C.A.D. GENERATED DRAWING DO NOT MAKE MANUAL REVISIONS TO MASTER.

ISSUE NUMBER

ORIGINAL

1

INSULATOR MATERIAL: THERMOPLASTIC POLYESTER, UL 94V-0 CONTACT MATERIAL; COPPER, NICKEL, TIN ALLOY CA-725 CONTACT PLATING: GOLD ON THE MATING AREA, TIN-LEAD ON THE CONTACT TAILS, NICKEL UNDERPLATE