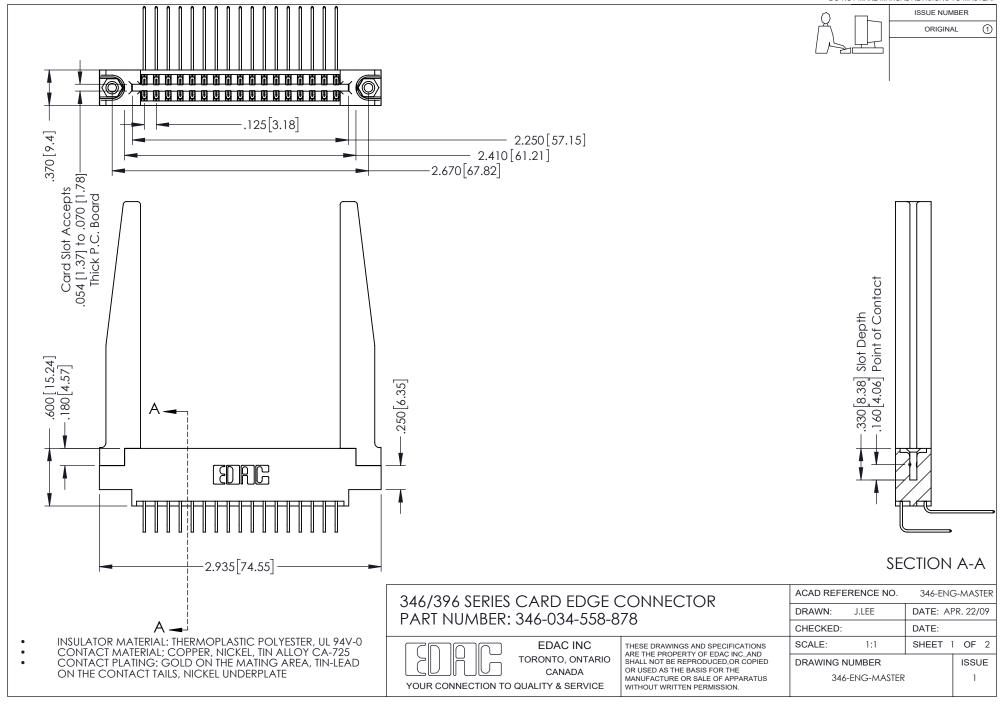

## **Contact Code 556**

INSULATOR MATERIAL: THERMOPLASTIC POLYESTER, UL 94V-0 CONTACT MATERIAL; COPPER, NICKEL, TIN ALLOY CA-725 CONTACT PLATING: GOLD ON THE MATING AREA, TIN-LEAD

ON THE CONTACT TAILS, NICKEL UNDERPLATE

## 346/396 SERIES CARD EDGE CONNECTOR CONTACT CODE 555,556,558,559,560 DIMENSIONS

YOUR CONNECTION TO QUALITY & SERVICE

**EDAC INC** TORONTO, ONTARIO CANADA

THESE DRAWINGS AND SPECIFICATIONS ARE THE PROPERTY OF EDAC INC.,AND SHALL NOT BE REPRODUCED, OR COPIED OR USED AS THE BASIS FOR THE MANUFACTURE OR SALE OF APPARATUS WITHOUT WRITTEN PERMISSION.