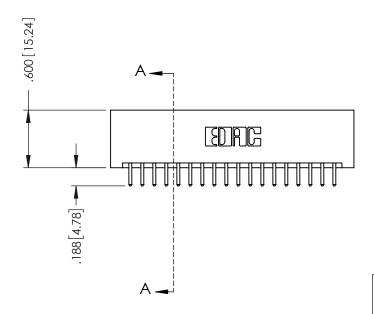

346-ENG-MASTER

| .330[8.38] Slot Depth<br>.160[4.06] Point of Contact |
|------------------------------------------------------|
|------------------------------------------------------|

SECTION A-A

ORIGINAL 1

| ACAD REFERENCE NO. | 346-ENG-MASTER   |
|--------------------|------------------|
| DRAWN: J.LEE       | DATE: APR. 22/09 |
| CHECKED:           | DATE:            |
| SCALE: 1:1         | SHEET 1 OF 2     |
| DRAWING NUMBER     | ISSUE            |