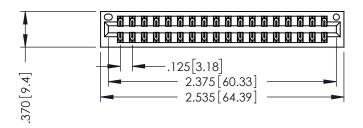

346/396 SERIES CARD EDGE CONNECTOR PART NUMBER: 346-036-520-201

YOUR CONNECTION TO QUALITY & SERVICE

**EDAC INC** TORONTO, ONTARIO CANADA

THESE DRAWINGS AND SPECIFICATIONS ARE THE PROPERTY OF EDAC INC.,AND SHALL NOT BE REPRODUCED, OR COPIED OR USED AS THE BASIS FOR THE MANUFACTURE OR SALE OF APPARATUS WITHOUT WRITTEN PERMISSION.

| ACAD REFERENCE NO. | 346-ENG-MASTER   |
|--------------------|------------------|
| DRAWN: J.LEE       | DATE: APR. 22/09 |
| CHECKED:           | DATE:            |
| SCALE: 1:1         | SHEET 1 OF 2     |
| DRAWING NUMBER     | ISSUE            |